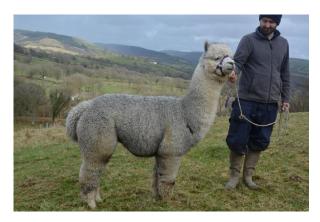

**Palton Kingsman** 

Service Fee (On Farm): £400.00 (excl VAT)

Sire: Houghton Noah II

Dam: Houghton Mary Poppins

Breed Type: Huacaya

Colour: Dark Grey

Registered With: UKBAS38032

**Blood Lineage:** Australian and UK Bloodlines

## **Description:**

Kingsman is a striking male, with great fleece characteristics. He has wonderful density, with excellent coverage, fineness and uniformity. We love this boy's solid, square confirmation, with great bone structure and beautiful Hougton head shape.