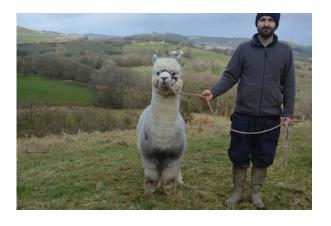

## **Description:**

Kingsman is a striking male, with great fleece characteristics. He has wonderful density, with excellent coverage, fineness and uniformity. We love this boy's solid, square confirmation, with great bone structure and beautiful Hougton head shape.

With the outstanding stud Houghton Noah II as his father, Kingsman has superb genetics, which shows in his style, fleece and presence.