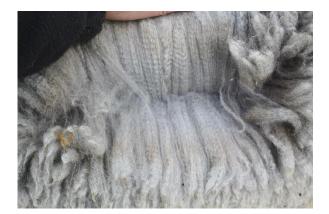

Date of Birth: 7th May 2017

Fleece: (3rd)

18.70μ SD 4.00μ CV 21.70% % Over 30 Microns(μ) 0.00% SF 18.30μ Curvature 42.40 deg/mm

(taken on 7th December 2021 at 4 Years and 7 Months of age)

Fibre Testing Authority: Art of Fibre

## **Description:**

Kingsman is a striking male, with great fleece characteristics. He has wonderful density, with excellent coverage, fineness and uniformity. We love this boy's solid, square confirmation, with great bone structure and beautiful Hougton head shape.