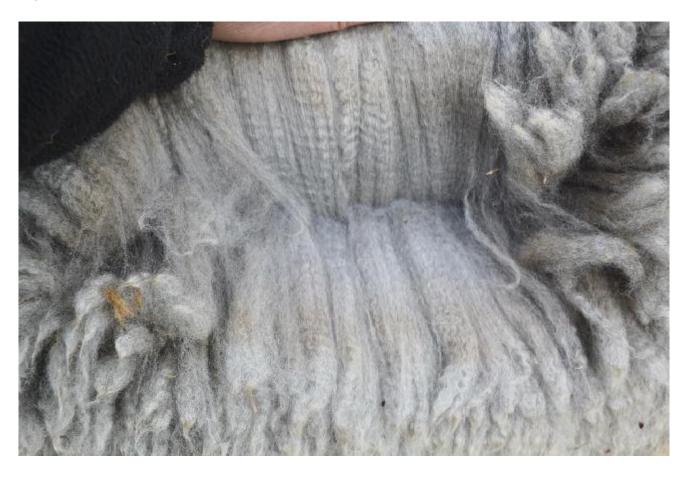

Date of Birth: 7th May 2017

Fleece: (3rd)

18.70μ SD 4.00μ CV 21.70% % Over 30 Microns(μ) 0.00% SF 18.30μ Curvature 42.40 deg/mm

(taken on 7th December 2021 at 4 Years and 7 Months of age)

Fibre Testing Authority: Art of Fibre

## **Description:**

Kingsman is a striking male, with great fleece characteristics. He has wonderful density, with excellent coverage, fineness and uniformity. We love this boy's solid, square confirmation, with great bone structure and beautiful Hougton head shape.