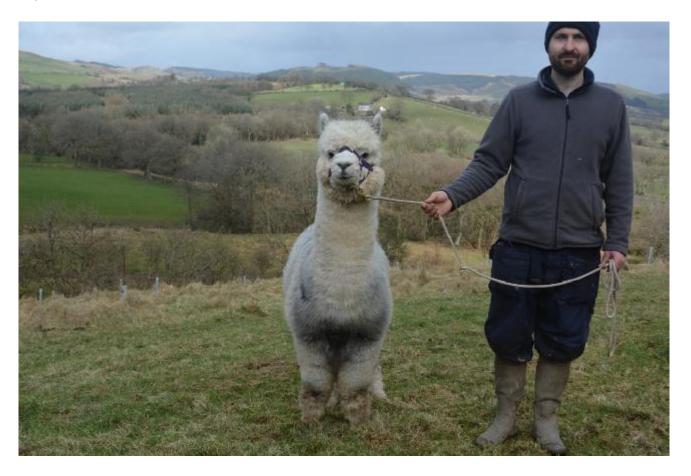

**Palton Kingsman** 

Service Fee (On Farm): £400.00 (excl VAT)

Sire: Houghton Noah II

Dam: Houghton Mary Poppins

Breed Type: Huacaya

Colour: Dark Grey

Registered With: UKBAS38032

**Blood Lineage:** Australian and UK Bloodlines

## **Description:**

Kingsman is a striking male, with great fleece characteristics. He has wonderful density, with excellent coverage, fineness and uniformity. We love this boy's solid, square confirmation, with great bone structure and beautiful Hougton head shape.

With the outstanding stud Houghton Noah II as his father, Kingsman has superb genetics, which shows in his style, fleece and presence.