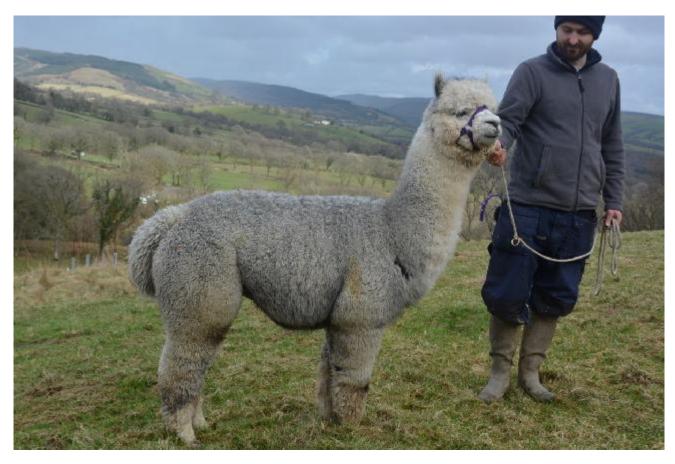

**Palton Kingsman** 

Service Fee (On Farm): £400.00 (excl VAT)

Sire: Houghton Noah II

Dam: Houghton Mary Poppins

Breed Type: Huacaya

Colour: Dark Grey

Registered With: UKBAS38032

**Blood Lineage:** Australian and UK Bloodlines

## **Description:**

Kingsman is a striking male, with great fleece characteristics. He has wonderful density, with excellent coverage, fineness and uniformity. We love this boy's solid, square confirmation, with great bone structure and beautiful Hougton head shape.