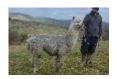

**Palton Kingsman** 

Service Fee (On Farm): £400.00 (excl VAT)

Sire: Houghton Noah II

Dam: Houghton Mary Poppins

Breed Type: Huacaya

Colour: Dark Grey

Registered With: UKBAS38032

**Blood Lineage:** Australian and UK Bloodlines

## **Description:**

Kingsman is a striking male, with great fleece characteristics. He has wonderful density, with excellent coverage, fineness and uniformity. We love this boy's solid, square confirmation, with great bone structure and beautiful Hougton head shape.