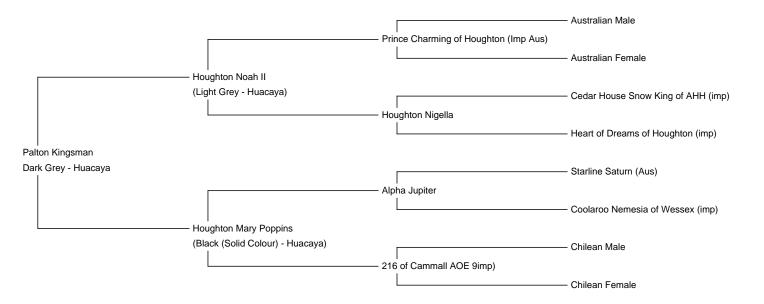

**Palton Kingsman** 

Service Fee (On Farm): £400.00 (excl VAT)

Sire: Houghton Noah II

Dam: Houghton Mary Poppins

Breed Type: Huacaya

Colour: Dark Grey

Registered With: UKBAS38032

**Blood Lineage:** Australian and UK Bloodlines

With the outstanding stud Houghton Noah II as his father, Kingsman has superb genetics, which shows in his style, fleece and presence.