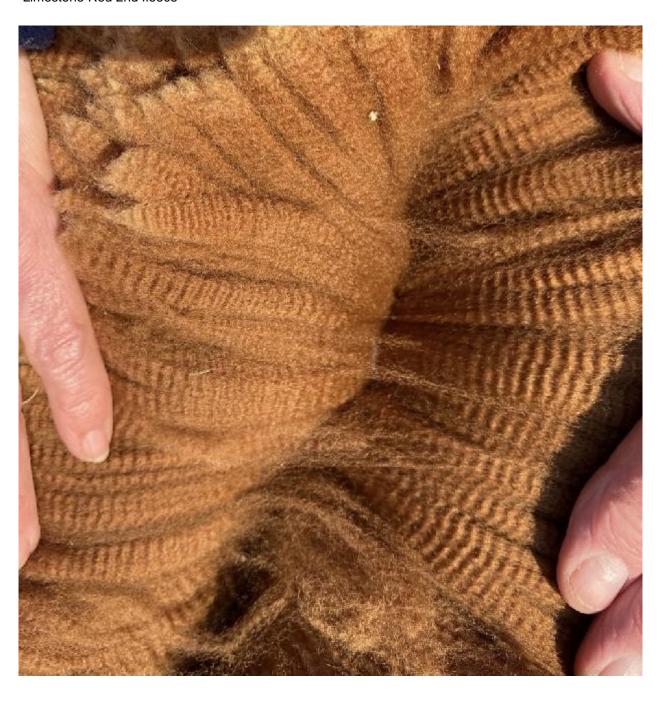

Whilst Red ticks all the boxes for fineness, density and fleece length, what really stood out (making him the chosen one after the long search) was the uniformity within his fleece. Uniformity of micron within the staple and across the body into the extremities. Red carries very little strong primary fibre in to his brisket area, something we see in our lighter colours, but have found harder to find in our search for a coloured male.

We probably should also mention here the exceptional fleece length on this male, growing 125 mm on his second fleece in an 11 month growth period.

With Softfoot Koo Wee Rup as his sire, a male who is demonstrating longevity of fineness and fleece qualities in his progeny, we are expecting Red to maintain his excellent fleece attributes. This is backed by the impressive lack of guard