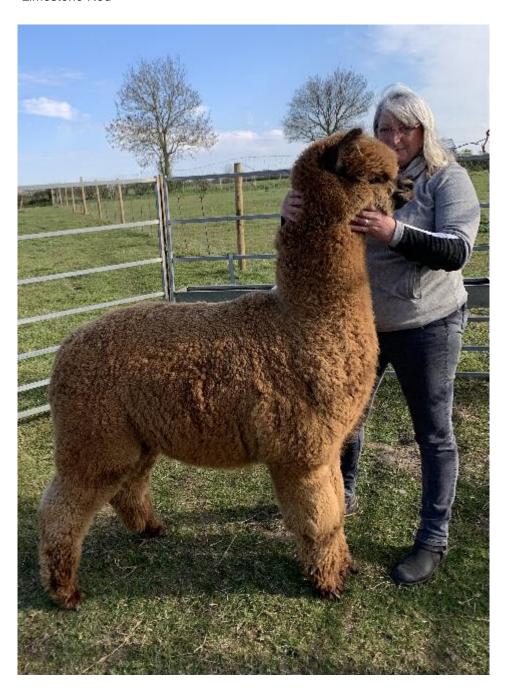

**Limestone Red** 

Service Fee (Mobile Mate): Contact For Fee

Sire: Softfoot Koo Wee Rup of FPA

Dam: Blenheim Ophelia Breed Type: Huacaya Colour: Medium Brown Registered With: BAS

**Blood Lineage:** Australian/Peruvian

### **Description:**

Red has all the qualities we have been looking for to complement our existing males standing at Beck Brow. He has perfect conformation with great strength of bone. A glance into the paddock confirms that he is a 'look at me' male with eye-catching presence.

Whilst Red ticks all the boxes for fineness, density and fleece length, what really stood out (making him the chosen one after the long search) was the uniformity within his fleece. Uniformity of micron within the staple and across the body into the extremities. Red carries very little strong primary fibre in to his brisket area, something we see in our lighter colours, but have found harder to find in our search for a coloured male.