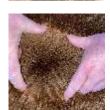

**Limestone Red** 

Service Fee (Mobile Mate): Contact For Fee

Sire: Softfoot Koo Wee Rup of FPA

Dam: Blenheim Ophelia Breed Type: Huacaya Colour: Medium Brown Registered With: BAS

**Blood Lineage:** Australian/Peruvian

Date of Birth: 10th August 2019



Diameter (Micron) of first fleece sample: 17.70µ

Fleece: (5th)

22.70μ SD 3.68μ CV 16.20% % Over 30 Microns(μ) 3.20%

(taken on 10th April 2024 at 4 Years and 8 Months of age)

Fibre Testing Authority: European Wool Testing Authority

### **Description:**

Red has all the qualities we have been looking for to complement our existing males standing at Beck Brow. He has perfect conformation with great strength of bone. A glance into the paddock confirms that he is a 'look at me' male with eye-catching presence.

Whilst Red ticks all t