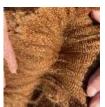

**Limestone Red** 

Service Fee (Mobile Mate): Contact For Fee

Sire: Softfoot Koo Wee Rup of FPA

Dam: Blenheim Ophelia Breed Type: Huacaya Colour: Medium Brown Registered With: BAS

**Blood Lineage:** Australian/Peruvian

Date of Birth: 10th August 2019



Diameter (Micron) of first fleece sample: 17.70µ

Fleece: (5th)

22.70μ SD 3.68μ CV 16.20% % Over 30 Microns(μ) 3.20%

(taken on 10th April 2024 at 4 Years and 8 Months of age)

Fibre Testing Authority: European Wool Testing Authority

### **Description:**

Red has all the qualities we have been looking for to complement our existing males standing at Beck Brow. He has perfect conformation with great strength of bone. A glance into the paddock confirms that he is a 'look at me' male with eye-catching presence.

Whilst Red ticks all