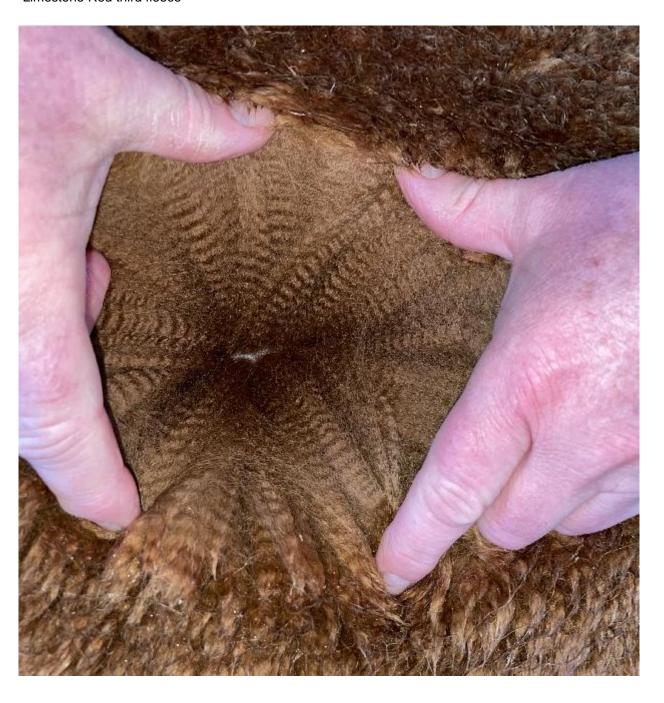

Date of Birth: 10th August 2019

Diameter (Micron) of first fleece sample: 17.70µ

Fleece: (5th)

22.70μ SD 3.68μ CV 16.20% % Over 30 Microns(μ) 3.20%

(taken on 10th April 2024 at 4 Years and 8 Months of age)

Whilst Red ticks all the boxes for fineness, density and fleece length, what really stood out (making him the chosen one after the long search) was the uniformity within his fleece. Uniformity of micron within the staple and across the body into the extremities. Red carries very little strong primary fibre in to his brisket area, something we see in our lighter colours, but have found harder to find in our search for a coloured male.

We probably should also mention here the exceptional fleece length on this male, growing 125 mm on his second fleece in an 11 month growth period.

With Softfoot Koo Wee Rup as his sire, a male who is demonstrating longevity of fineness and fleece qualities in his progeny, we are expecting Red to maintain his excellent fleece attributes. This is backed by the impressive lack of guard