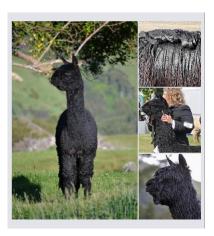

## **Description:**

Imported from New Zealand in 2021, Thistledown Oscuro is a stunning blue black male with an exceptionally solid frame and a broad chest. His most standout trait is his exquisite broad, wedge shaped head, a trait he is stamping on his progeny.

His fleece has great density and lock length with high luminosity and a real depth to his lustre, again a trait he passes on to all his Cria. He has continued to carry a 22 micron fleece into his adult years.

## Thistledown Oscuro @ Winsaula

Thistledown Oscuro UK 2022 @ 8 years old

Alpaca Photo 3