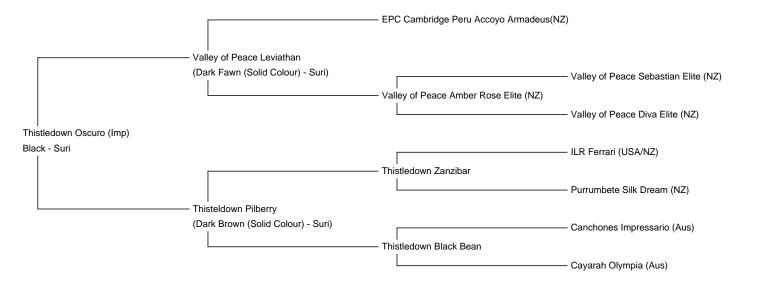

Service Fee (Drive By): £600.00

Service Fee (Mobile Mate): £750.00

Sire: Valley of Peace Leviathan

Dam: Thisteldown Pilberry

Breed Type: Suri

Colour: Black

Registered With: British Alpaca Society

**UKBAS39318** 

Blood Lineage: Thistledown, Valley of Peace

Date of Birth: 23rd February 2014

Fleece: (4th)

22.10µ SD 4.50µ

Oscuro comes from two of Thistledown's best producing Sire lines, Thistledown Zanzibar through his Dam, and Valley of

Peace Leviathan through his Sire.

He has a wonderful easy temperament and has received a ribbon at every show he has attended. Before leaving NZ he won Champion Senior male at the AANZ National in 2017and was put forward for the Supreme line up.