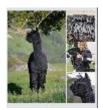

## **Description:**

Imported from New Zealand in 2021, Thistledown Oscuro is a stunning blue black male with an exceptionally solid frame and a broad chest. His most standout trait is his exquisite broad, wedge shaped head, a trait he is stamping on his progeny.

His fleece has great density and lock length with high luminosity and a real depth to his lustre, again a trait he passes on to all his Cria. He has continued to carry a 22 micron fleece into his adult years.

Oscuro is Grandsire to 50+ championship awards in the UK over the last couple of years, but proved himself as the outstanding black stud he truly is when his son Winsaula Trendsetter won BAS National Fawn champion at the National Show. Competing in a fawn class with the very best of white and light breeding, it is pretty spectacular for black breeding to win!

## Thistledown Oscuro @ Winsaula

Thistledown Oscuro UK 2022 @ 8 years old

Alpaca Photo 3