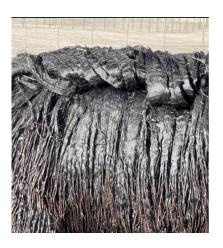

His fleece has great density and lock length with high luminosity and a real depth to his lustre, again a trait he passes on to all his Cria. He has continued to carry a 22 micron fleece into his adult years.

Oscuro has maintained his fine fleece into his adulthood and is producing multi championship Cria with 17.20 micron fleece with an SD of 3.8.

Please see our other imported black Thistledown stud Thistledown Belluno who is carrying complimentary black genetics.