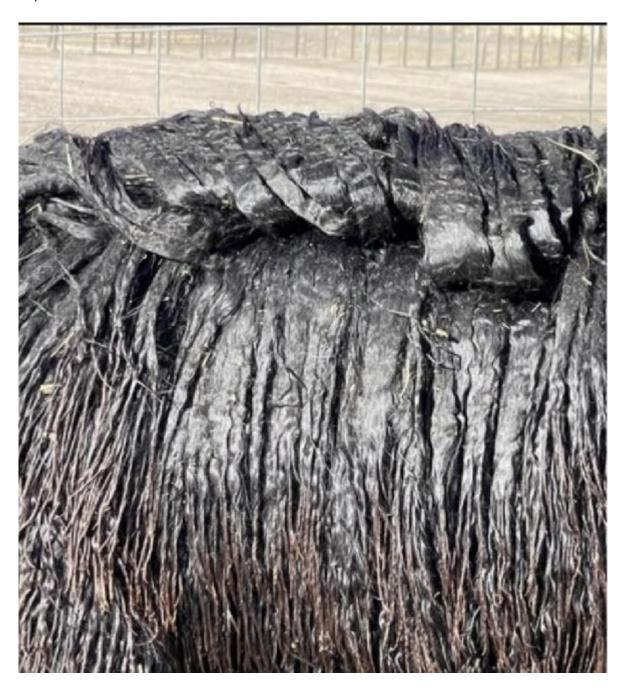

His fleece has great density and lock length with high luminosity and a real depth to his lustre, again a trait he passes on to all his Cria. He has continued to carry a 22 micron fleece into his adult years.

Oscuro has maintained his fine fleece into his adulthood and is producing multi championship Cria with 17.20 micron fleece with an SD of 3.8.

Please see our other imported black Thistledown stud Thistledown Belluno who is carrying complimentary black genetics.