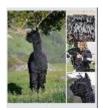

## **Description:**

Imported from New Zealand in 2021, Thistledown Oscuro is a stunning blue black male with an exceptionally solid frame and a broad chest. His most standout trait is his exquisite broad, wedge shaped head, a trait he is stamping on his progeny.

Oscuro is Grandsire to 50+ championship awards in the UK over the last couple of years, but proved himself as the outstanding black stud he truly is when his son Winsaula Trendsetter won BAS National Fawn champion at the National Show. Competing in a fawn class with the very best of white and light breeding, it is pretty spectacular for black breeding to win!

Oscuro comes from two of Thistledown's best producing Sire lines, Thistledown Zanzibar through his Dam, and Valley of

Peace Leviathan through his Sire.

He has a wonderful easy temperament and has received a ribbon at every show he has attended. Before leaving NZ he won Champion Senior male at the AANZ National in 2017and was put forward for the Supreme line up.