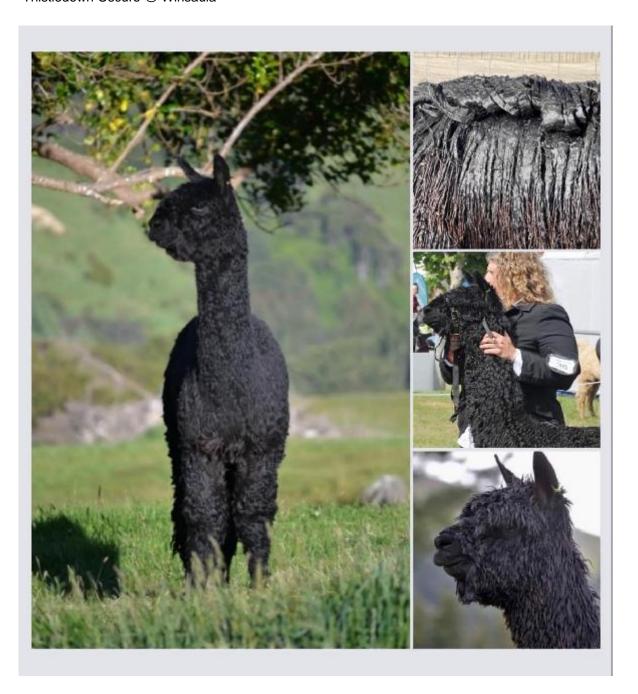

## **Description:**

Imported from New Zealand in 2021, Thistledown Oscuro is a stunning blue black male with an exceptionally solid frame and a broad chest. His most standout trait is his exquisite broad, wedge shaped head, a trait he is stamping on his progeny.

His fleece has great density and lock length with high luminosity and a real depth to his lustre, again a trait he passes on to all his Cria. He has continued to carry a 22 micron fleece into his adult years.

Oscuro comes from two of Thistledown's best producing Sire lines, Thistledown Zanzibar through his Dam, and Valley of

Peace Leviathan through his Sire.

He has a wonderful easy temperament and has received a ribbon at every show he has attended. Before leaving NZ he won Champion Senior male at the AANZ National in 2017and was put forward for the Supreme line up.

## **Prizes Won:**

New Zealand National Alpaca Show 1st Place Senior and Champion Black Suri

New Zealand 155th Canterbury A&P Show 1st Place Senior and Champion Black Suri male

New Zealand Oxford A&P Show 1st Place Black Suri Best Coloured Suri in Show

New Zealand National Alapca Show 2017

1st place Senior and Champion Black Male Suri

New Zealand 155th Canterbury A&P Show 1st and Champion Black Suri

New Zealand Malvern A&P Association Show 1st Place and Champion Black Male Suri

New Zealand Canterbury A&P Show 1st Place Senior Black Suri

New Zealand Banks Peninsula A&P Show 1st Place Senior Black male Suri

New Zealand National Alpaca Show 1st place Junior Black male Suri

Thistledown Oscuro UK 2022 @ 8 years old