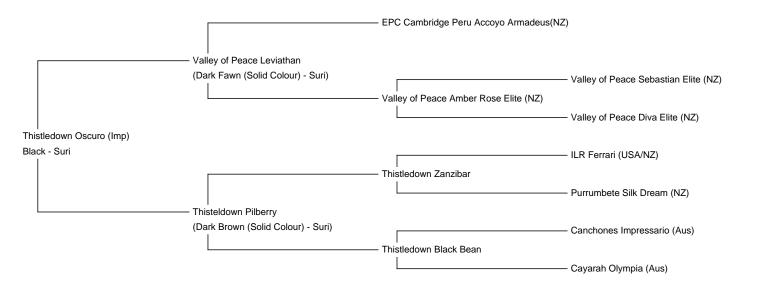

Service Fee (Drive By): £600.00

Service Fee (Mobile Mate): £750.00

Sire: Valley of Peace Leviathan

Dam: Thisteldown Pilberry

Breed Type: Suri

Colour: Black

Registered With: British Alpaca Society

**UKBAS39318** 

Blood Lineage: Thistledown, Valley of Peace

Date of Birth: 23rd February 2014

Fleece: (4th)

22.10µ SD 4.50µ

Oscuro comes from two of Thistledown's best producing Sire lines, Thistledown Zanzibar through his Dam, and Valley of

Peace Leviathan through his Sire.

He has a wonderful easy temperament and has received a ribbon at every show he has attended. Before leaving NZ he won Champion Senior male at the AANZ National in 2017and was put forward for the Supreme line up.