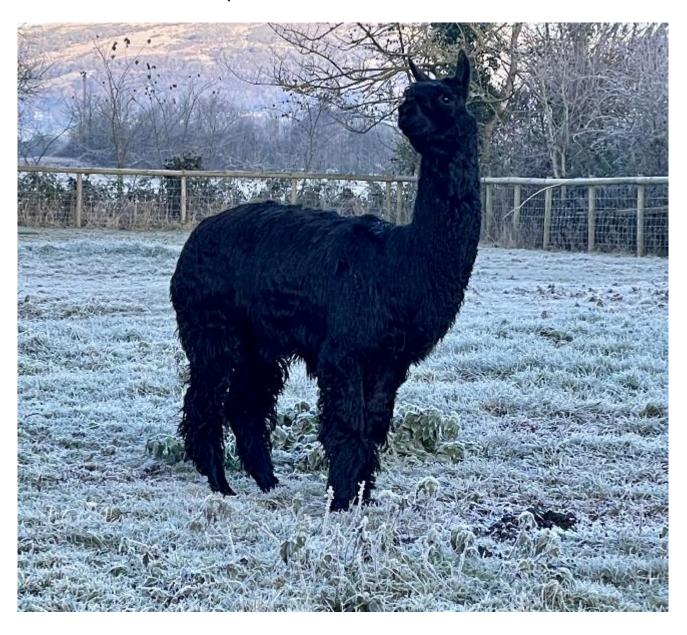

## **Description:**

Imported from New Zealand in 2021, Thistledown Oscuro is a stunning blue black male with an exceptionally solid frame and a broad chest. His most standout trait is his exquisite broad, wedge shaped head, a trait he is stamping on his progeny.

New Zealand Canterbury A&P Show 1st Place Senior Black Suri

New Zealand Banks Peninsula A&P Show 1st Place Senior Black male Suri

New Zealand National Alpaca Show 1st place Junior Black male Suri

Thistledown Oscuro UK 2022 @ 8 years old