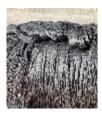

His fleece has great density and lock length with high luminosity and a real depth to his lustre, again a trait he passes on to all his Cria. He has continued to carry a 22 micron fleece into his adult years.

Oscuro has maintained his fine fleece into his adulthood and is producing multi championship Cria with 17.20 micron fleece with an SD of 3.8.

Please see our other imported black Thistledown stud Thistledown Belluno who is carrying complimentary black genetics.