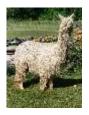

## **Description:**

This outstanding male is a recent addition to our Suri breeding programme. After many years of working in the North American show circuit Nick had coveted the Pucara Kahuna bloodlines; arguably the most pre-potent lines in the world. Jet Stream was selected by Nick from an outstanding group of males at Pucara International in 2016 and his 2nd fleece after arrival garnered no less than Supreme Champion fleece at the 2018 BAS National and Senior Male 1st in halter in the same show.

This bold upstanding herdsire demonstrates a solid frame and very correct phenotype, carrying a fine, dense and lustrous fleece layering back to the skin with outstanding organisation. His own attributes make him stand out, but with his first progeny on the ground Nicks faith in this bloodline has been repaid in full with the consistency and quality of those cria. Co-Owned with