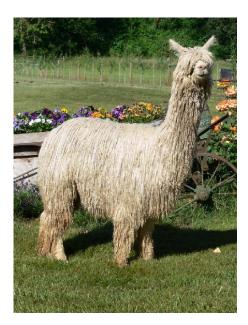

## **Description:**

This outstanding male is a recent addition to our Suri breeding programme. After many years of working in the North American show circuit Nick had coveted the Pucara Kahuna bloodlines; arguably the most pre-potent lines in the world. Jet Stream was selected by Nick from an outstanding group of males at Pucara International in 2016 and his 2nd fleece after arrival garnered no less than Supreme Champion fleece at the 2018 BAS National and Senior Male 1st in halter in the same show.

This bold upstanding herdsire demonstrates a solid frame and very correct phenotype, carrying a fine, dense and lustrous fleece layering back to the skin with outstanding organisation. His own attributes make him stand out, but with his first progeny on the ground Nicks faith in this bloodline has been repaid in full with the consistency and quality of those cria. Co-Owned with