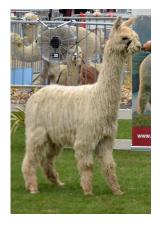

Thistledown Alaska of Faraway
Service Fee (Drive By): £850.00 (excl VAT)

Service Fee (Mobile Mate): £900.00 (excl VAT)

**Sire:** Surilana Consulate **Dam:** Thistledown Idaho

**Breed Type:** Suri (Homozygous) **Colour:** Light Fawn (Solid Colour)

## **Description:**

From Thistledown Alpacas in New Zealand.

Alaska won Supreme Champion Suri Fleece at the Royal Three Counties fleece show in 2022 at 5 years of age! His progeny are also doing very well in shows including Faraway Rocket Man who won Supreme at the following years Royal Three Counties Fleece Show. Rocket Man was also Champion White Male at the 2024 Dorset County Show (judge Nick Harrington-Smith) and Champion White Male at the Ellingham and Ringwood Show (judge Tim Hey). His daughter Faraway Matilda was Champion Brown Female at Dorset and his son Faraway Alvarez was Champion Light Male. Alvarez also won Champion Light Fleece at the 2024 Royal Three Counties Fleece Show.

Thistledown Alaska is an outstanding male with a BLACK dam.

Alaska has inherited his lustrous and fine fleece from

his sire Surilana Consulate.

Surilana Consulate had a successful show career in Australia prior to being exported to New Zealand.