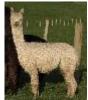

Thistledown Alaska of Faraway
Service Fee (Drive By): £850.00 (excl VAT)

Service Fee (Mobile Mate): £900.00 (excl VAT)

**Sire:** Surilana Consulate **Dam:** Thistledown Idaho

**Breed Type:** Suri (Homozygous) **Colour:** Light Fawn (Solid Colour)

## **Description:**

From Thistledown Alpacas in New Zealand.

Alaska won Supreme Champion Suri Fleece at the Royal Three Counties fleece show in 2022 at 5 years of age! His progeny are also doing very well in shows including Faraway Rocket Man who won Supreme at the following years Royal Three Counties Fleece Show. Rocket Man was also Champion White Male at the 2024 Dorset County Show (judge Nick Harrington-Smith) and Champion White Male at the Ellingham and Ringwood Show (judge Tim Hey). His daughter Faraway Matilda was Champion Brown Female at Dorset and his son Faraway Alvarez was Champion Light Male. Alvarez also won Champion Light Fleece at the 2024 Royal Three Counties Fleece Show.

Thistledown Alaska is an outstanding male with a BLACK dam.

Alaska has inherited his lustrous and fine fleece from

his sire Surilana Consulate.

Surilana Consulate had a successful show career in Australia prior to being exported to New Zealand.