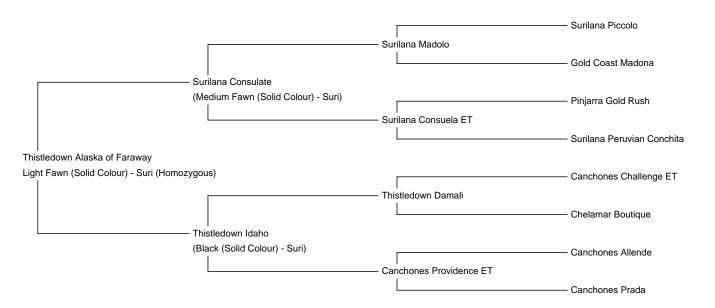

Thistledown Alaska of Faraway
Service Fee (Drive By): £850.00 (excl VAT)

Service Fee (Mobile Mate): £900.00 (excl VAT)

**Sire:** Surilana Consulate **Dam:** Thistledown Idaho

**Breed Type:** Suri (Homozygous) **Colour:** Light Fawn (Solid Colour)

Thistledown Alaska is an outstanding male with a BLACK dam.

Alaska has inherited his lustrous and fine fleece from

his sire Surilana Consulate.

Surilana Consulate had a successful show career in Australia prior to being exported to New Zealand.

He was selected by Thistledown for his exquisite handling fleece and uniformity of micron. He has a real lack of primary fibres, even in his brisket, which is a highly inheritable trait. He also has beautiful

lustre and a solid frame. Consulate's sire Madolo comes from an extremely fine and uniform dam (Gold Coast Madona) who has held her micron, uniformly even, into her very old age. The sire of

Madolo is Piccolo (full accoyo, dam Macusani Ma Belle and sire Icalon) known for his extreme density.

Thistledown Idaho is Alaska's dam. She is a stunning blue black female with a fine fleece with exceptional lustre and great density. She is a multi champion in colour, age group, breed and fleece and one of Thistledown's best black suri females.