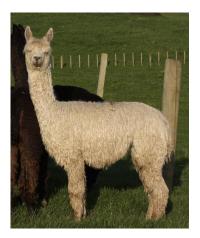

Thistledown Alaska of Faraway
Service Fee (Drive By): £850.00 (excl VAT)

Service Fee (Mobile Mate): £900.00 (excl VAT)

**Sire:** Surilana Consulate **Dam:** Thistledown Idaho

**Breed Type:** Suri (Homozygous) **Colour:** Light Fawn (Solid Colour)

## **Description:**

From Thistledown Alpacas in New Zealand.

Alaska won Supreme Champion Suri Fleece at the Royal Three Counties fleece show in 2022 at 5 years of age! His progeny are also doing very well in shows including Faraway Rocket Man who won Supreme at the following years Royal Three Counties Fleece Show. Rocket Man was also Champion White Male at the 2024 Dorset County Show (judge Nick Harrington-Smith) and Champion White Male at the Ellingham and Ringwood Show (judge Tim Hey). His daughter Faraway Matilda was Champion Brown Female at Dorset and his son Faraway Alvarez was Champion Light Male. Alvarez also won Champion Light Fleece at the 2024 Royal Three Counties Fleece Show.

Thistledown Alaska is an outstanding male with a BLACK dam.

Alaska has inherited his lustrous and fine fleece from

his sire Surilana Consulate.

Surilana Consulate had a successful show career in Australia prior to being exported to New Zealand.