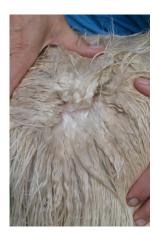

Registered With: BAS

AAA

Blood Lineage: NZ/USA/Accoyo

Date of Birth: 31st December 2017

Fleece: (1st)

21.50µ SD 4.45µ Yield 4.00 Kg/Year

(taken on 1st November 2018 at 11 Months of age)

Fibre Testing Authority: Australian Alpaca Fibre Testing

He was selected by Thistledown for his exquisite handling fleece and uniformity of micron. He has a real lack of primary fibres, even in his brisket, which is a highly inheritable trait. He also has beautiful

lustre and a solid frame. Consulate's sire Madolo comes from an extremely fine and uniform dam (Gold Coast Madona) who has held her micron, uniformly even, into her very old age. The sire of

Madolo is Piccolo (full accoyo, dam Macusani Ma Belle and sire Icalon) known for his extreme density.