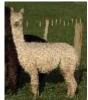

· 16.

Service Fee (Drive By): £850.00 (excl VAT)

Service Fee (Mobile Mate): £900.00 (excl VAT)

**Sire:** Surilana Consulate **Dam:** Thistledown Idaho

**Breed Type:** Suri (Homozygous) **Colour:** Light Fawn (Solid Colour)

Thistledown Alaska of Faraway

Registered With: BAS

AAA

Blood Lineage: NZ/USA/Accoyo

Date of Birth: 31st December 2017

Fleece: (1st)

21.50µ SD 4.45µ Yield 4.00 Kg/Year

(taken on 1st November 2018 at 11 Months of age)

## **Description:**

From Thistledown Alpacas in New Zealand.

Alaska won Supreme Champion Suri Fleece at the Royal Three Counties fleece show in 2022 at 5 years of age! His progeny are also doing very well in shows including Faraway Rocket Man who won Supreme at the following years Royal Three Counties Fleece Show. Rocket Man was also Champion White Male at the 2024 Dorset County Show (judge Nick Harrington-Smith) and Champion White Male at the Ellingham and Ringwood Show (judge Tim Hey). His daughter Faraway Matilda was Champion Brown Female at Dorset and his son Faraway Alvarez was Champion Light Male. Alvarez also won Champion Light Fleece at the 2024 Royal Three Counties Fleece Show.

Thistledown Alaska is an outstanding male with a BLACK dam.

Alaska has inherited his lustrous and fine fleece from

his sire Surilana Consulate.

Surilana Consulate had a successful show career in Australia prior to being exported to New Zealand.