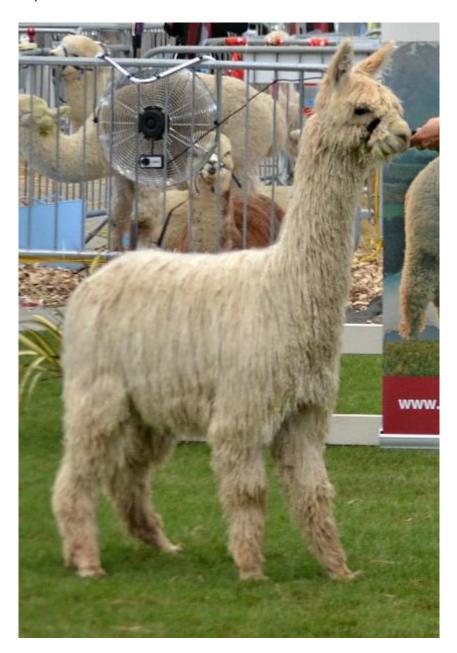

· 16.

Service Fee (Drive By): £850.00 (excl VAT)

Service Fee (Mobile Mate): £900.00 (excl VAT)

**Sire:** Surilana Consulate **Dam:** Thistledown Idaho

**Breed Type:** Suri (Homozygous) **Colour:** Light Fawn (Solid Colour)

Thistledown Alaska of Faraway

Registered With: BAS

AAA

Blood Lineage: NZ/USA/Accoyo

Date of Birth: 31st December 2017

Fleece: (1st)

21.50µ SD 4.45µ Yield 4.00 Kg/Year

(taken on 1st November 2018 at 11 Months of age)

## **Description:**

From Thistledown Alpacas in New Zealand.

Alaska won Supreme Champion Suri Fleece at the Royal Three Counties fleece show in 2022 at 5 years of age! His progeny are also doing very well in shows including Faraway Rocket Man who won Supreme at the following years Royal Three Counties Fleece Show. Rocket Man was also Champion White Male at the 2024 Dorset County Show (judge Nick Harrington-Smith) and Champion White Male at the Ellingham and Ringwood Show (judge Tim Hey). His daughter Faraway Matilda was Champion Brown Female at Dorset and his son Faraway Alvarez was Champion Light Male. Alvarez also won Champion Light Fleece at the 2024 Royal Three Counties Fleece Show.

Thistledown Alaska is an outstanding male with a BLACK dam.

Alaska has inherited his lustrous and fine fleece from

his sire Surilana Consulate.

Surilana Consulate had a successful show career in Australia prior to being exported to New Zealand.