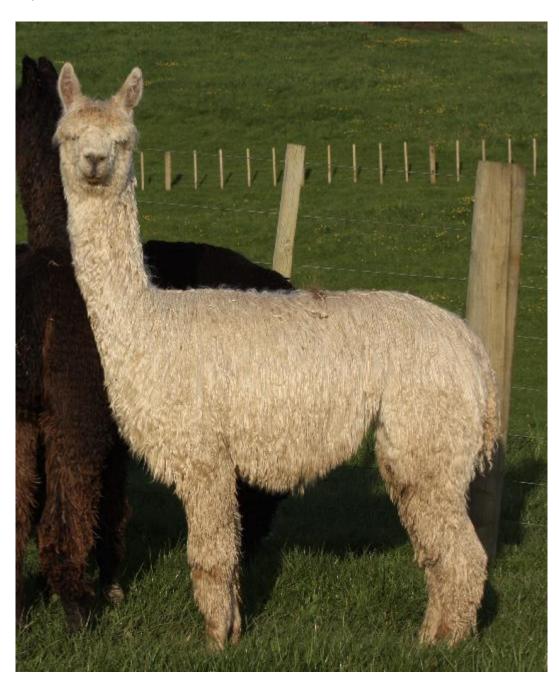

· 16.

Service Fee (Drive By): £850.00 (excl VAT)

Service Fee (Mobile Mate): £900.00 (excl VAT)

**Sire:** Surilana Consulate **Dam:** Thistledown Idaho

**Breed Type:** Suri (Homozygous) **Colour:** Light Fawn (Solid Colour)

Thistledown Alaska of Faraway

Registered With: BAS

AAA

Blood Lineage: NZ/USA/Accoyo

Date of Birth: 31st December 2017

Fleece: (1st)

21.50µ SD 4.45µ Yield 4.00 Kg/Year

(taken on 1st November 2018 at 11 Months of age)

## **Description:**

From Thistledown Alpacas in New Zealand.

Alaska won Supreme Champion Suri Fleece at the Royal Three Counties fleece show in 2022 at 5 years of age! His progeny are also doing very well in shows including Faraway Rocket Man who won Supreme at the following years Royal Three Counties Fleece Show. Rocket Man was also Champion White Male at the 2024 Dorset County Show (judge Nick Harrington-Smith) and Champion White Male at the Ellingham and Ringwood Show (judge Tim Hey). His daughter Faraway Matilda was Champion Brown Female at Dorset and his son Faraway Alvarez was Champion Light Male. Alvarez also won Champion Light Fleece at the 2024 Royal Three Counties Fleece Show.

Thistledown Alaska is an outstanding male with a BLACK dam.

Alaska has inherited his lustrous and fine fleece from

his sire Surilana Consulate.

Surilana Consulate had a successful show career in Australia prior to being exported to New Zealand.