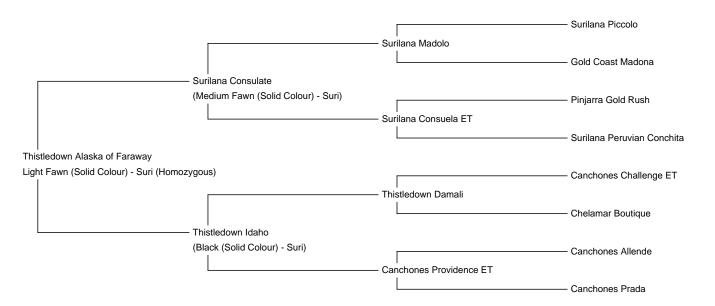

· 16.

Service Fee (Drive By): £850.00 (excl VAT)

Service Fee (Mobile Mate): £900.00 (excl VAT)

**Sire:** Surilana Consulate **Dam:** Thistledown Idaho

**Breed Type:** Suri (Homozygous) **Colour:** Light Fawn (Solid Colour)

Thistledown Alaska is an outstanding male with a BLACK dam.

Alaska has inherited his lustrous and fine fleece from

his sire Surilana Consulate.

Surilana Consulate had a successful show career in Australia prior to being exported to New Zealand.

He was selected by Thistledown for his exquisite handling fleece and uniformity of micron. He has a real lack of primary fibres, even in his brisket, which is a highly inheritable trait. He also has beautiful

lustre and a solid frame. Consulate's sire Madolo comes from an extremely fine and uniform dam (Gold Coast Madona) who has held her micron, uniformly even, into her very old age. The sire of

Madolo is Piccolo (full accoyo, dam Macusani Ma Belle and sire Icalon) known for his extreme density.

Thistledown Idaho is Alaska's dam. She is a stunning blue black female with a fine fleece with exceptional lustre and great density. She is a multi champion in colour, age group, breed and fleece and one of Thistledown's best black suri females.