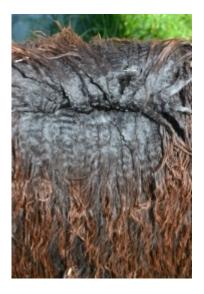

## **Description:**

Thistledown Maniatoto has the most exquisite handling fleece with high lustre, fine uniform micron and good density. Maniatoto was shown in New Zealand as a junior and intermediate to high acclaim. His second fleece showed excellent follicular alignment and

lovely lustre. He feels superb!

He has extremely good genetics on both his dam and sire lines. Both parents are BLACK.

His dam Thistledown Manaia is one of Thistledown's top performing dams, producing a number of stud males.