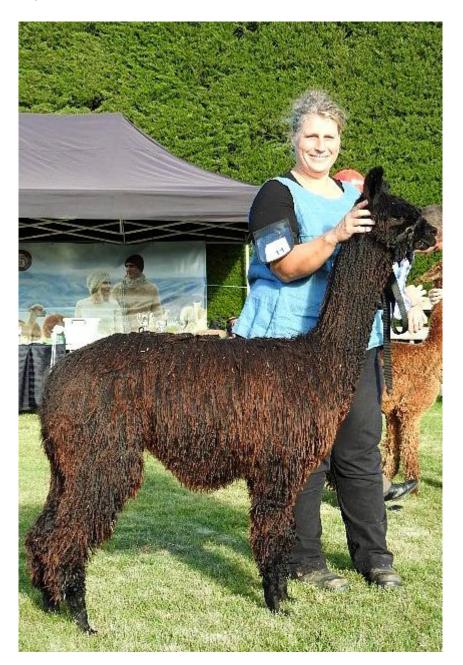

Thistledown Maniatoto of Faraway Service Fee (Drive By): £850.00 (excl VAT) Service Fee (Mobile Mate): £900.00 (excl VAT) Sire: Thistledown Oscuro Dam: Thistledown Manaia Breed Type: Suri (Homozygous) Colour: Black (Solid Colour) Registered With: BAS AAA Blood Lineage: NZ/USA/Accoyo Date of Birth: 21st February 2017

## **Description:**

Thistledown Maniatoto has the most exquisite handling fleece with high lustre, fine uniform micron and good density. Maniatoto was shown in New Zealand as a junior and intermediate to high acclaim. His second fleece showed excellent follicular alignment and

lovely lustre. He feels superb!

He has extremely good genetics on both his dam and sire lines. Both parents are BLACK.

His dam Thistledown Manaia is one of Thistledown's top performing dams, producing a number of stud males.