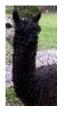

Thistledown Maniatoto of Faraway Service Fee (Drive By): £850.00 (excl VAT) Service Fee (Mobile Mate): £900.00 (excl VAT) Sire: Thistledown Oscuro Dam: Thistledown Manaia Breed Type: Suri (Homozygous) Colour: Black (Solid Colour) Registered With: BAS AAA Blood Lineage: NZ/USA/Accoyo Date of Birth: 21st February 2017

## **Description:**

Thistledown Maniatoto has the most exquisite handling fleece with high lustre, fine uniform micron and good density. Maniatoto was shown in New Zealand as a junior and intermediate to high acclaim. His second fleece showed excellent follicular alignment and

lovely lustre. He feels superb!

He has extremely good genetics on both his dam and sire lines. Both parents are BLACK.

His dam Thistledown Manaia is one of Thistledown's top performing dams, producing a number of stud males.