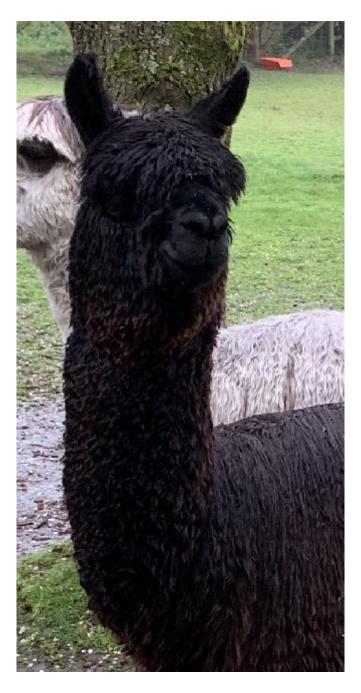

Thistledown Maniatoto of Faraway Service Fee (Drive By): £850.00 (excl VAT) Service Fee (Mobile Mate): £900.00 (excl VAT) Sire: Thistledown Oscuro Dam: Thistledown Manaia Breed Type: Suri (Homozygous) Colour: Black (Solid Colour) Registered With: BAS AAA Blood Lineage: NZ/USA/Accoyo Date of Birth: 21st February 2017

## **Description:**

Thistledown Maniatoto has the most exquisite handling fleece with high lustre, fine uniform micron and good density. Maniatoto was shown in New Zealand as a junior and intermediate to high acclaim. His second fleece showed excellent follicular alignment and

lovely lustre. He feels superb!

He has extremely good genetics on both his dam and sire lines. Both parents are BLACK.

His dam Thistledown Manaia is one of Thistledown's top performing dams, producing a number of stud males.