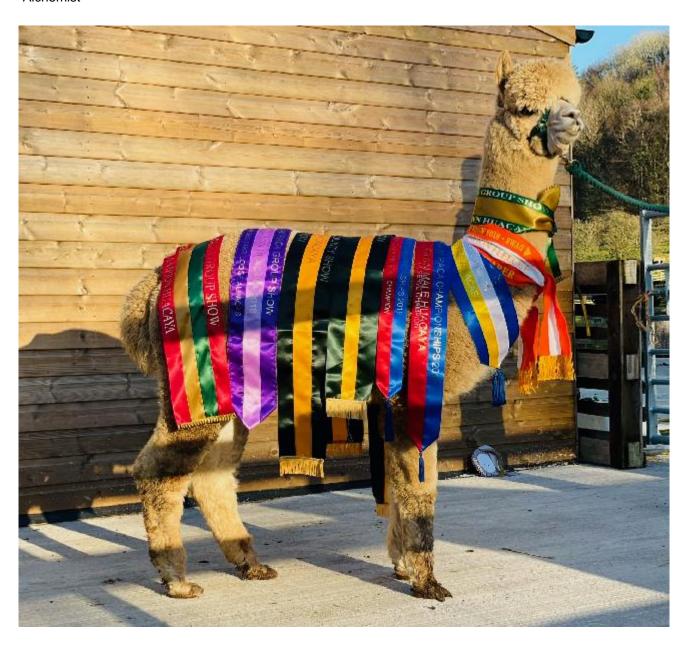

# Alchemist

## **Description:**

Alchemist Fawn champion of champions BAS National fleece show 2020 is an impressive looking macho with a Fleece to match. He oozes quality, has a perfect temperament and stands on a solid frame with a beautiful head type. He is a stand out macho and has great presence. With both Fowberry Nobility and EP Cambridge Fortitude in his pedigree he has a stunning fleece which is fine, extremely dense, with excellent character, style and uniformity of colour. Alchemist has done exceptionally well in the show ring, winning multiple first places, championships and three times Supreme Champion.

#### **Prizes Won:**

THREE TIMES SUPREME CHAMPION

2018 - Westmorland County Show - 1st Intermediate Fawn Male. Champion Fawn Male
Yorkshire Alpaca Halter Show - First Intermediate Fawn Male. Champion Fawn, Supreme Champion

2019 National Fleece Show - 1st Fawn fleece 6 - 12 months

Eastern Region Fleece Show - First Fawn 12-24 months, Champion Fawn Huacaya Fleece. Supreme Champion Huacaya Fleece

Somerset Fleece Show - First Fawn Fleece 12-24 months, Best Fawn Huacaya Fleece. Champion Huacaya Fleece. Supreme Champion Fleece.

BAS National fleece championship 2020 : Fawn Champion of Champions