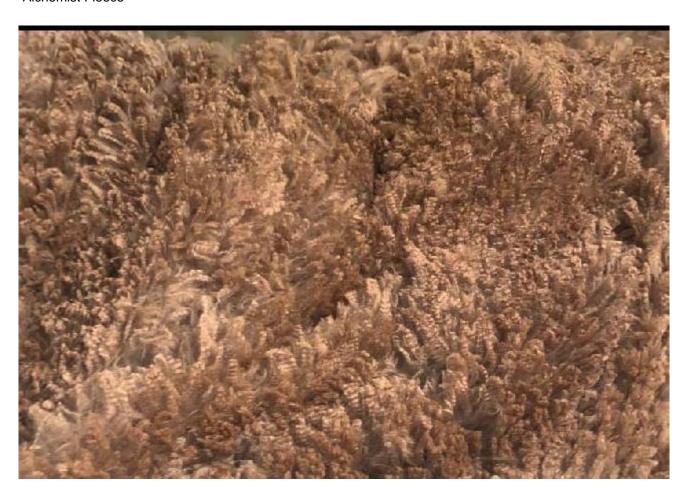

## Alchemist Fleece

Registered With: BAS

Date of Birth: 2nd July 2017

Diameter (Micron) of first fleece sample: 16.10µ

Fleece: (5th)

22.10µ SD 4.10µ CV 18.60%

(taken on 20th January 2022 at 4 Years and 6 Months of age)

Fibre Testing Authority: Australian Alpaca Fibre Testing

## **Description:**

Alchemist Fawn champion of champions BAS National fleece show 2020 is an impressive looking macho with a Fleece to match. He oozes quality, has a perfect temperament and stands on a solid frame with a beautiful head type. He is a stand out macho and has great presence. With both Fowberry Nobility and EP Cambridge Fortitude in his pedigree he has a stunning fleece which is fine, extremely dense, with excellent character, style and uniformity of colour. Alchemist has done exceptionally well in the show ring, winning multiple first places, championships and three times Supreme Champion.