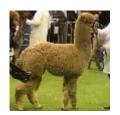

**Lythe Brow Alchemist** 

Service Fee (Drive By): £500.00 (excl VAT)
Service Fee (Mobile Mate): £600.00 (excl VAT)

Sire: EP Cambridge Fortitude (Imp)

**Dam:** Fowberry Saintly **Breed Type:** Huacaya

Colour: Medium Fawn (Solid Colour)

## **Description:**

Alchemist Fawn champion of champions BAS National fleece show 2020 is an impressive looking macho with a Fleece to match. He oozes quality, has a perfect temperament and stands on a solid frame with a beautiful head type. He is a stand out macho and has great presence. With both Fowberry Nobility and EP Cambridge Fortitude in his pedigree he has a stunning fleece which is fine, extremely dense, with excellent character, style and uniformity of colour. Alchemist has done exceptionally well in the show ring, winning multiple first places, championships and three times Supreme Champion.

### Alchemist