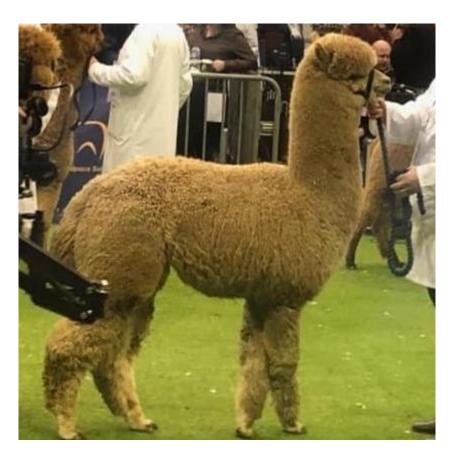

## **Description:**

Alchemist Fawn champion of champions BAS National fleece show 2020 is an impressive looking macho with a Fleece to match. He oozes quality, has a perfect temperament and stands on a solid frame with a beautiful head type. He is a stand out macho and has great presence. With both Fowberry Nobility and EP Cambridge Fortitude in his pedigree he has a stunning fleece which is fine, extremely dense, with excellent character, style and uniformity of colour. Alchemist has done exceptionally well in the show ring, winning multiple first places, championships and three times Supreme Champion.

# Alchemist