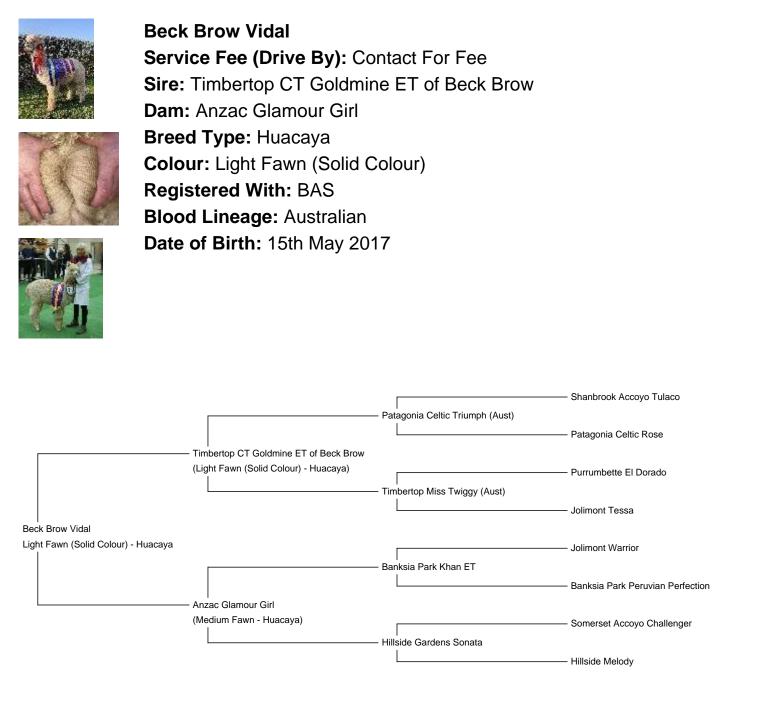

## **Description:**

Beck Brow Vidal was one of the standout cria on farm from birth. He is a male who has always had presence and style, and has enjoyed parading on the show circuit with great success.

Vidal carries an extremely dense, soft handling, bright fleece which is very well organised throughout and is pumping out great length for the growth period since shearing. He is perfectly conformed and moves with confidence and style.

These characteristics have resulted in an extremely successful show season (both halter and fleece). His first outing was at the BAS National Show (2018) where he was awarded Reserve Light Champion male, from this he has gone on to be unbeaten in his colour category, achieving a further seven championships last year.