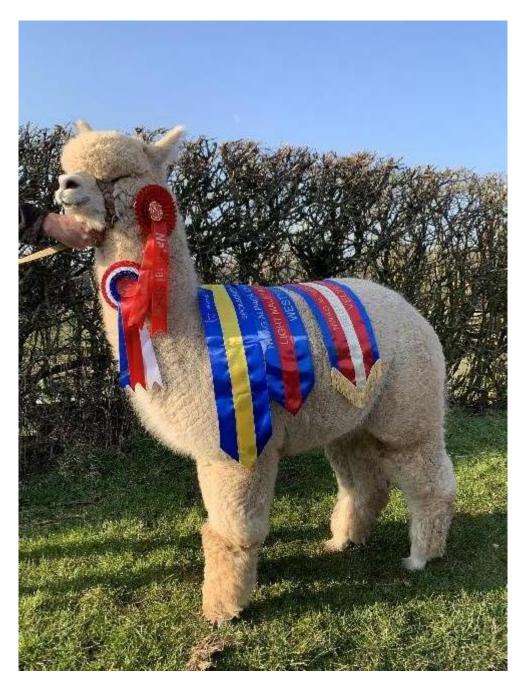

Vidal carries an extremely dense, soft handling, bright fleece which is very well organised throughout and is pumping out great length for the growth period since shearing. He is perfectly conformed and moves with confidence and style.

Diameter (Micron) of first fleece sample: 18.30µ

## Fleece: (2nd)

18.70µ SD 3.60µ CV 19.40% % Over 30 Microns(µ) 0.04%

(taken on 21st May 2019 at 2 Years of age)

Fibre Testing Authority: Australian Alpaca Fibre Testing