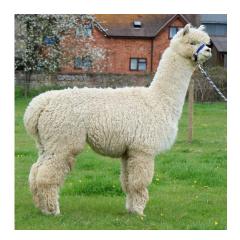

pacas of North Lancashire acquired a half share in Bozedown Tonto. He will be standing at Stud at Legacy Alpacas at certain times.

## **Prizes Won:**

2015: BAS National Show - 1st Junior Male White

2015: Futurity - 2nd Junior Male White

2015: Alpaca Showtime

- 2nd Intermediate White Male

2015: Alpaca Showtime

- Reserve Champion White Male

2016: National Fleece Show

- Champion White Fleece

2016: Spring Alpaca Fiesta

- 2nd Intermediate White Male

2016: Spring Alpaca Fiesta

- Reserve Champion White Male

2016: South of England

- 1st Intermediate White Male

2016: South Of England - Champion White Male

2018: Northern Fleece Show - 1st Senior White Fleece

2018: Northern Fleece Show - Champion White Fleece

2018: Northern Fleece Show - Supreme Champion Fleece

## Alpaca Photo 1