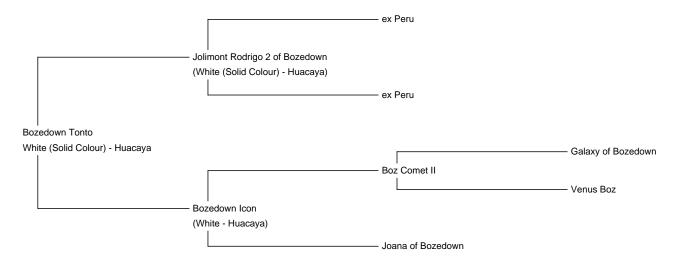

**Bozedown Tonto** 

Service Fee (Drive By): £800.00 (excl VAT)

Sire: Jolimont Rodrigo 2 of Bozedown

Dam: Bozedown Icon Breed Type: Huacaya

Colour: White (Solid Colour)

Registered With: BAS

Blood Lineage: Pure Peruvian Date of Birth: 23rd May 2014