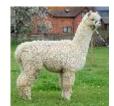

**Bozedown Tonto** 

Service Fee (Drive By): £800.00 (excl VAT)

Sire: Jolimont Rodrigo 2 of Bozedown

Dam: Bozedown Icon Breed Type: Huacaya

Colour: White (Solid Colour)

Registered With: BAS

Blood Lineage: Pure Peruvian Date of Birth: 23rd May 2014

## **Description:**

Tonto: Well, our hopes and dreams came true in this pairing of two legendary bloodlines. Tonto realised a major step in our breeding programme. With Tonto?s first crias born in 2017, we had further proof of his stake in the future. (Tonto's Dam and Sire were two of my favourite alpacas and I fell in love with Tonto from a very young cria.) He has near perfect conformation and his stature is such that your eyes are drawn to him in the field. He also has a wonderful nature! Tonto's fleece has excellent length and a shimmering brightness. Although we do not choose an alpaca solely based on fleece style, we really cannot ignore the fact that Tonto's fleece has a wonderfully aligned crimp style which is everywhere on him and this fact is indicative of his terrific density.