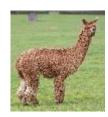

## **Description:**

Singapore is a beautifully well grown male. He carries an incredibly dense well- locked fleece on a strong square frame. Singapore has been assessed by several eminent judges and each has sung his praises on the abundance of lustre which just glows from his fleece from the inside out. We are very impressed with all his progeny

## Bozedown Singapore

Alpaca Photo 2

Alpaca Photo 3