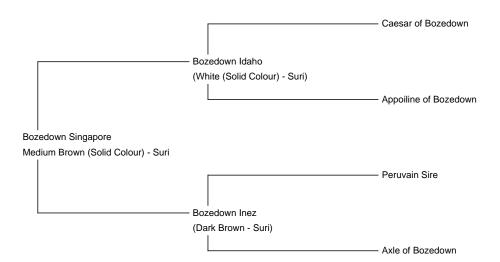

Sire: Bozedown Idaho

**Bozedown Singapore** 

Service Fee (Drive By): £700.00 (excl VAT)

Dam: Bozedown Inez

**Breed Type:** Suri

**Colour:** Medium Brown (Solid Colour)

Registered With: BAS

**Blood Lineage:** Pure Peruvian Date of Birth: 15th May 2012