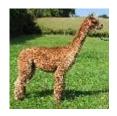

## **Description:**

Singapore is a beautifully well grown male. He carries an incredibly dense well- locked fleece on a strong square frame. Singapore has been assessed by several eminent judges and each has sung his praises on the abundance of lustre which just glows from his fleece from the inside out. We are very impressed with all his progeny

## Bozedown Singapore

Alpaca Photo 2

Alpaca Photo 3