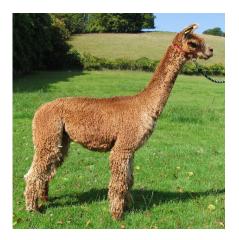

## **Description:**

Singapore is a beautifully well grown male. He carries an incredibly dense well- locked fleece on a strong square frame. Singapore has been assessed by several eminent judges and each has sung his praises on the abundance of lustre which just glows from his fleece from the inside out. We are very impressed with all his progeny

## Bozedown Singapore

Alpaca Photo 2

Alpaca Photo 3