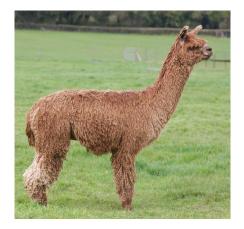

## **Description:**

Singapore is a beautifully well grown male. He carries an incredibly dense well- locked fleece on a strong square frame. Singapore has been assessed by several eminent judges and each has sung his praises on the abundance of lustre which just glows from his fleece from the inside out. We are very impressed with all his progeny

## **Prizes Won:**

2013: Futurity - Champion Suri Brown Male

2013: BAS National Show - Champion Suri Brown Male

2014: Alpaca Showtime - Champion Suri Brown Male

2014: BAS National Show - Champion Suri Brown Male

## Bozedown Singapore

Alpaca Photo 2

Alpaca Photo 3