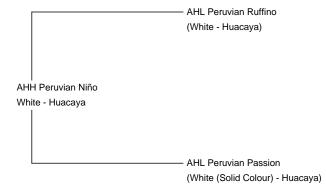

**Sire:** AHL Peruvian Ruffino **Dam:** AHL Peruvian Passion

Breed Type: Huacaya

Colour: White

Date of Birth: 16th September 2010

Diameter (Micron) of first fleece sample: 19.90µ

Fleece: ()

 $22.30\mu~SD~4.80\mu~CV~21.40\%~\%~Over~30~Microns(\mu)~5.90\%$ 