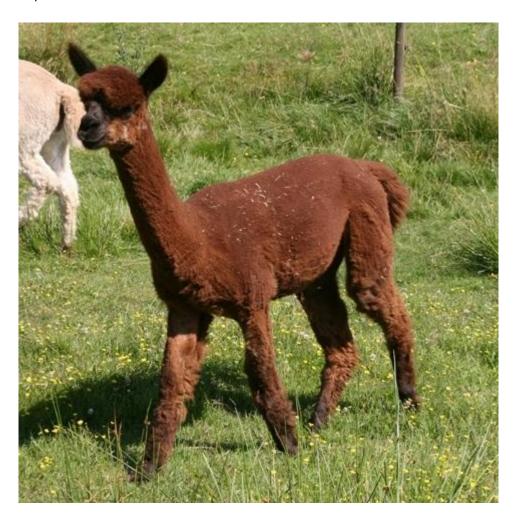

**AHH Solero** 

Service Fee (On Farm): SEK5,000.00 This price is NOT inclusive of sales tax which

e added.

**Service Fee (Drive By):** SEK5,000.00 This price is NOT inclusive of sales tax which needs to be added.

**Service Fee (Mobile Mate):** SEK5,000.00 This price is NOT inclusive of sales tax which needs to be added.

Sire: AHL Peruvian Sandjo Tribute

Dam: Mocca

**Breed Type:** Huacaya **Colour:** Medium Brown

Date of Birth: 18th July 2010



## Fleece: ()

19.30μ SD 4.20μ CV 21.70% % Over 30 Microns(μ) 2.80% (taken on 18th May 2014 at 3 Years and 10 Months of age)

Fibre Testing Authority: Yocom-McColl Testing Laboratories

## **Description:**

Han är en lugn hingst med mycket fin ull (under 20 micron)

## Alpaca Photo 1