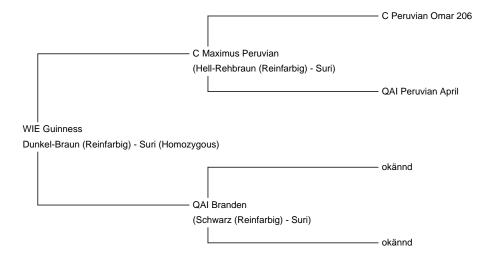

## **WIE Guinness**

Servicegebühr (Auf dem Hof): €9,000.00 Preis ist NICHT inklusiv Mehrwertsteuer. Es muss dazu gerechnet werden.

**Servicegebühr (Vorbeifahren):** €9,000.00 Preis ist NICHT inklusiv Mehrwertsteuer. Es muss dazu gerechnet werden.

Servicegebühr (Mobiler Deckservice ): €9,000.00 Preis ist NICHT inklusiv Mehrwertsteuer. Es muss dazu gerechnet werden.

Vater: C Maximus Peruvian

Mutter: QAI Branden

Rasse: Suri (Homozygous)

Farbe: Dunkel-Braun (Reinfarbig)

**Geburtsdatum: 21/11/2008** 



#### Vlies: ()

25.50μ Standardabweichung 6.50μ COV (der Variationskoeffizient) 25.30% % über 30 Mikron(μ) 18.70% (Entnommen an 25/05/2013 im alter von 4 Jahre und 6 Monate )

Faser-Untersuchungsorganisation: Yocom-McColl Testing Laboratories

### Beschreibung:

En mycket vackert Suri hingst. Choklad-brun med mycket glans.

### Alpaka Foto 1



# Alpaka Foto 2