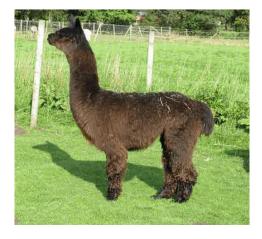

00 Preis ist NICHT inklusiv Mehrwertsteuer. Es muss dazu gerechnet werden.

**Servicegebühr (Vorbeifahren):** €9,000.00 Preis ist NICHT inklusiv Mehrwertsteuer. Es muss dazu gerechnet werden.

Servicegebühr (Mobiler Deckservice ): €9,000.00 Preis ist NICHT inklusiv Mehrwertsteuer. Es muss dazu gerechnet werden.

Vater: C Maximus Peruvian

Mutter: QAI Branden

Rasse: Suri (Homozygous)

Farbe: Dunkel-Braun (Reinfarbig)

**Geburtsdatum: 21/11/2008** 



#### Vlies: ()

25.50μ Standardabweichung 6.50μ COV (der Variationskoeffizient) 25.30% % über 30 Mikron(μ) 18.70% (Entnommen an 25/05/2013 im alter von 4 Jahre und 6 Monate )

Faser-Untersuchungsorganisation: Yocom-McColl Testing Laboratories

### Beschreibung:

En mycket vackert Suri hingst. Choklad-brun med mycket glans.

### Alpaka Foto 1



# Alpaka Foto 2