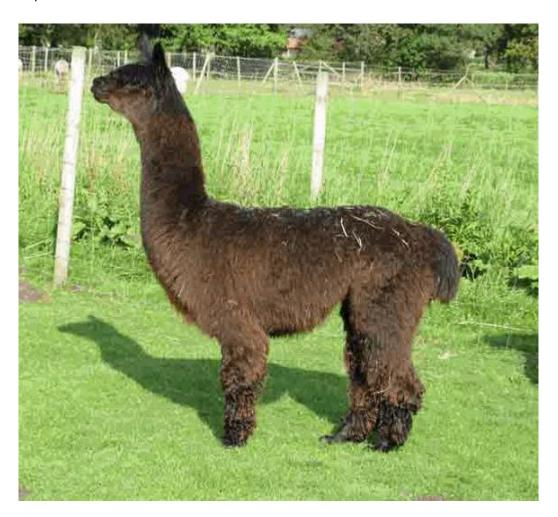

## **WIE Guinness**

**Service Fee (On Farm):** SEK9,000.00 This price is NOT inclusive of sales tax which needs to be added.

**Service Fee (Drive By):** SEK9,000.00 This price is NOT inclusive of sales tax which needs to be added.

Service Fee (Mobile Mate): SEK9,000.00 This price is NOT inclusive of sales tax which needs to be

added.

Sire: C Maximus Peruvian

Dam: QAI Branden

Breed Type: Suri (Homozygous)
Colour: Dark Brown (Solid Colour)
Date of Birth: 21st November 2008

Fleece: ()

25.50µ SD 6.50µ CV 25.30% % Over 30 Microns(µ) 18.70%

(taken on 25th May 2013 at 4 Years and 6 Months of age)

Fibre Testing Authority: Yocom-McColl Testing Laboratories

**Description:** 

En mycket vackert Suri hingst. Choklad-brun med mycket glans.