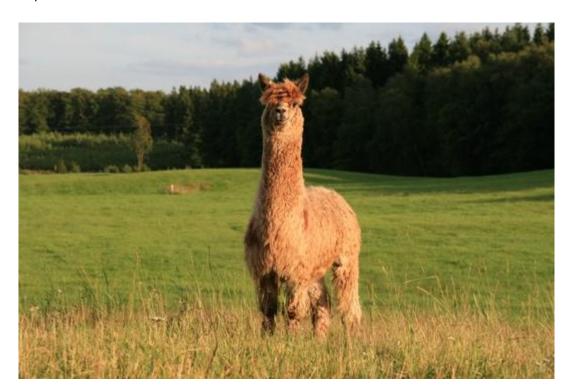

:** SEK8,000.00 This price is NOT inclusive of sales tax which

needs to be added.

**Service Fee (Drive By):** SEK8,000.00 This price is NOT inclusive of sales tax which needs to be added.

**Service Fee (Mobile Mate):** SEK8,000.00 This price is NOT inclusive of sales tax which needs to be added.

Sire: Surilana Nicklesby

Dam: AHL Joya

Breed Type: Suri (Homozygous)

Colour: Rose Grey

Date of Birth: 14th October 2006



## Fleece: ()

 $24.00\mu~SD~5.80\mu~CV~24.30\%~\%~Over~30~Microns(\mu)~13.50\%$ 

(taken on 10th June 2013 at 6 Years and 8 Months of age)

Fibre Testing Authority: Yocom-McColl Testing Laboratories

## **Description:**

Hot Pepper har extremt fina, vackra ringlet lockar. Han har en Accoyo Surihengst som far är homozygot och hans mor är helt svart.

## Alpaca Photo 1