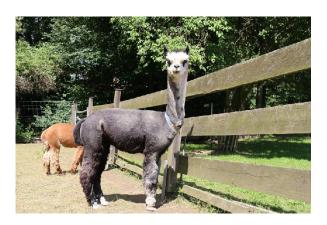

AOS Peruvian Rocco Service Fee (On Farm): €550.00 This price is NOT inclusive of sales tax which needs

Service Fee (Drive By): €500.00 This price is NOT inclusive of sales tax which needs to

Sire: Consuelo PS801 Dam: Peruvian Marcella PS 890 Breed Type: Huacaya Colour: Dark Grey Registered With: AZVD 20120283 Lareu AREU-017840 Blood Lineage: AOS Consuelo Date of Birth: 13th June 2009