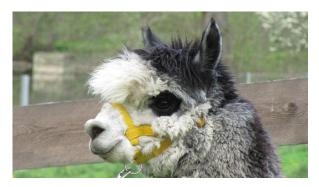

AOS Peruvian Rocco Service Fee (On Farm): €550.00 This price is NOT inclusive of sales tax which needs

Service Fee (Drive By): €500.00 This price is NOT inclusive of sales tax which needs to

Sire: Consuelo PS801 Dam: Peruvian Marcella PS 890 Breed Type: Huacaya Colour: Dark Grey Registered With: AZVD 20120283 Lareu AREU-017840 Blood Lineage: AOS Consuelo Date of Birth: 13th June 2009