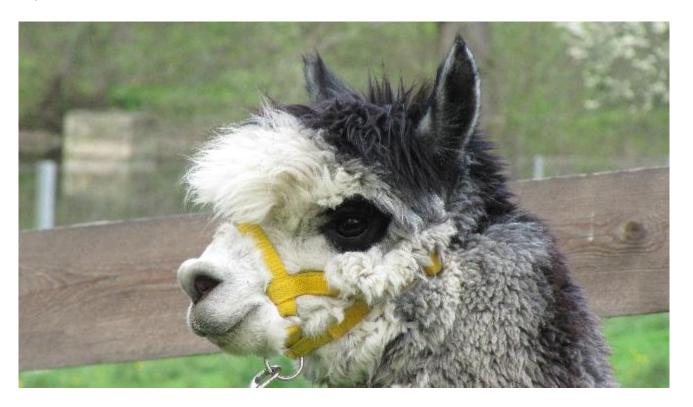

**AOS Peruvian Rocco** 

Service Fee (On Farm): €550.00 This price is NOT inclusive of sales tax which needs



Service Fee (Drive By): €500.00 This price is NOT inclusive of sales tax which needs to



Sire: Consuelo PS801

Dam: Peruvian Marcella PS 890

Breed Type: Huacaya

Colour: Dark Grey

Registered With: AZVD 20120283

Lareu AREU-017840

**Blood Lineage:** AOS Consuelo **Date of Birth:** 13th June 2009



Diameter (Micron) of first fleece sample: 19.30µ

## Fleece:

22.60µ

(taken on 2nd May 2015 at 5 Years and 11 Months of age)

Fibre Testing Authority: Yocom-McColl Testing Laboratories

## **Description:**

Stattlicher grauer Deckhengst mit vielversprechendem Charisma.

## Alpaca Photo 1



Alpaca Photo 2