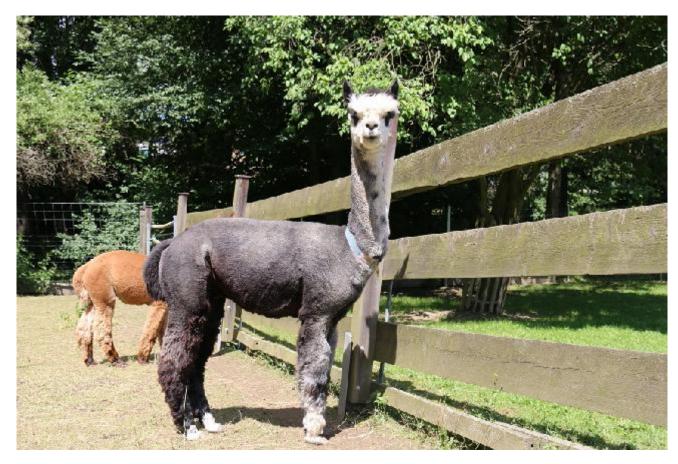

**AOS Peruvian Rocco** 

Service Fee (On Farm): €550.00 This price is NOT inclusive of sales tax which needs



Service Fee (Drive By): €500.00 This price is NOT inclusive of sales tax which needs to



Sire: Consuelo PS801

Dam: Peruvian Marcella PS 890

Breed Type: Huacaya

Colour: Dark Grey

Registered With: AZVD 20120283

Lareu AREU-017840

**Blood Lineage:** AOS Consuelo **Date of Birth:** 13th June 2009



Diameter (Micron) of first fleece sample: 19.30µ

## Fleece:

22.60µ

(taken on 2nd May 2015 at 5 Years and 11 Months of age)

Fibre Testing Authority: Yocom-McColl Testing Laboratories

## **Description:**

Stattlicher grauer Deckhengst mit vielversprechendem Charisma.

## Alpaca Photo 1



Alpaca Photo 2