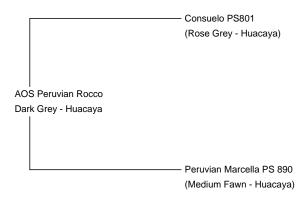

**AOS Peruvian Rocco** 

Service Fee (On Farm): €550.00 This price is NOT inclusive of sales tax which needs

Service Fee (Drive By): €500.00 This price is NOT inclusive of sales tax which needs to

Sire: Consuelo PS801

Dam: Peruvian Marcella PS 890

Breed Type: Huacaya

Colour: Dark Grey

Registered With: AZVD 20120283

Lareu AREU-017840

**Blood Lineage:** AOS Consuelo **Date of Birth:** 13th June 2009

Diameter (Micron) of first fleece sample: 19.30µ