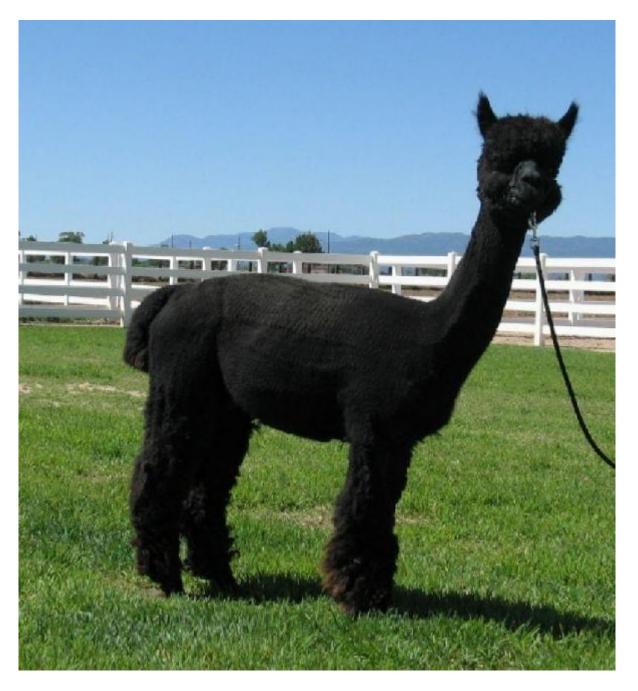

Snowmass After Dark Service Fee (On Farm): Contact For Fee Sire: Snowmass Artic Blue Dam: Snowmass Sweet Dreams Breed Type: Huacaya Colour: Black (Solid Colour) Registered With: CLAA #: pending ARI #: 30408494

## **Description:**

Snowmass After Dark possesses some of Snowmass Alpacas best roan and grey genetics. After Dark's sire and dam had the honour of being part of the highly selective Snowmass Alpacas elite grey breeding program and After Dark has huge potential to produce superb modern grey alpacas.