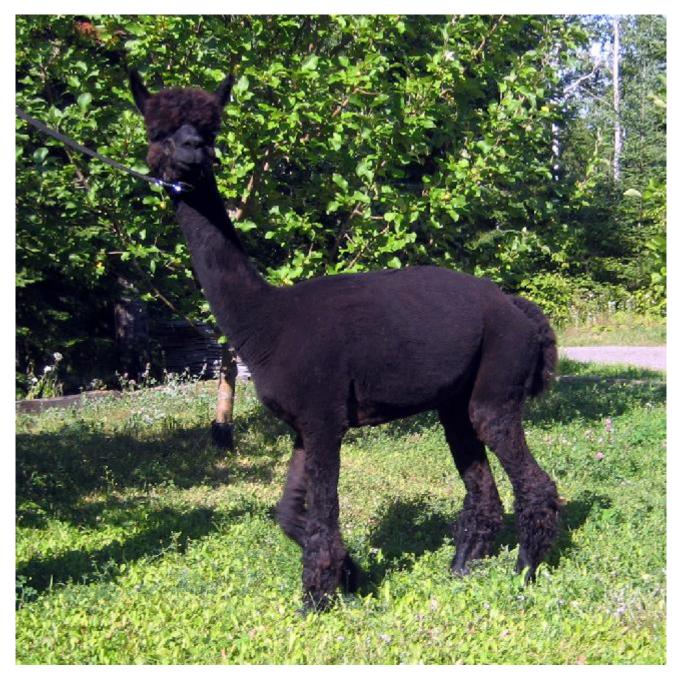

Snowmass After Dark Service Fee (On Farm): Contact For Fee Sire: Snowmass Artic Blue Dam: Snowmass Sweet Dreams Breed Type: Huacaya Colour: Black (Solid Colour) Registered With: CLAA #: pending ARI #: 30408494

## **Description:**

Snowmass After Dark possesses some of Snowmass Alpacas best roan and grey genetics. After Dark's sire and dam had the honour of being part of the highly selective Snowmass Alpacas elite grey breeding program and After Dark has huge potential to produce superb modern grey alpacas.