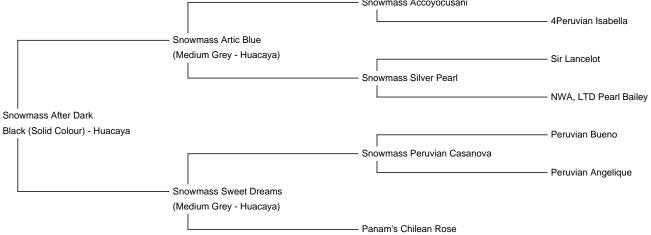

Snowmass After Dark Service Fee (On Farm): Contact For Fee Sire: Snowmass Artic Blue Dam: Snowmass Sweet Dreams Breed Type: Huacaya Colour: Black (Solid Colour) Registered With: CLAA #: pending ARI #: 30408494

After Dark's sire is Snowmass Artic Blue, a grey Champion with Snowmass Accoyocusani and Ppperuvian Augusto in his pedigree. Artic Blue is a stunning solid dark grey male with an excellent handle, density and well defined crimp structure to his fleece.

After Dark's dam is Snowmass Sweet Dreams, a superb medium silver grey female and a Champion Grey in her own right. Her pedigree has Snowmass Peruvian Casanova and Peruvian Bueno on her sire's side. Sweet Dreams was considered to be one of Snowmass' top breeding females. Her sire, Snowmass Peruvian Casanova, won the prestigious

Futurity Herdsire honour in 2003. Snowmass Nova, a Casanova son, won the Futurity Dark Herdsire award in 2005.

We are excited to introduce Snowmass After Dark to our herd and to Canada. He has begun his breeding career this summer at Hilltop Oasis Alpacas.