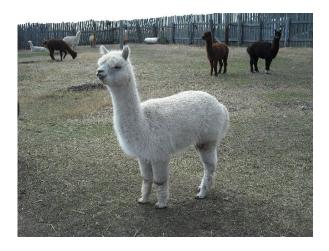

Silver Ridge Pluto

**Service Fee (On Farm):** \$1,000.00

Sire: Aztec Midas Dam: Callista 293

Breed Type: Huacaya

Colour: White (Solid Colour)

Registered With: CLAA and ARI

Date of Birth: 13th July 2006



Diameter (Micron) of first fleece sample: 20.00µ

## Fleece:

20.10µ SD 4.75µ CV 23.50%

(taken on 29th July 2008 at 2 Years of age)

Fibre Testing Authority: Natural Fibre Centre

## **Description:**

Pluto is a correct white male with fine crimpy fibre. He has two wonderful cria last year and has a lovely girl this year. A wonderful white male cria was just born and has great density and crimp.

Pluto in April 2010