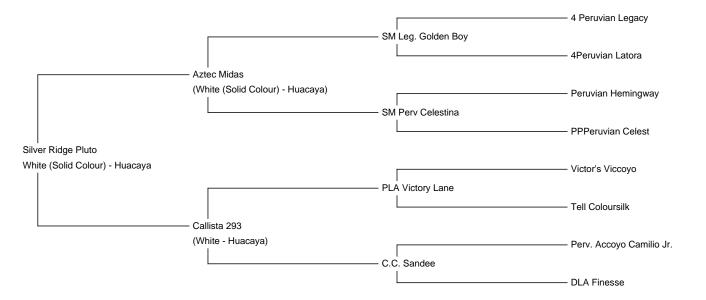

Silver Ridge Pluto

**Service Fee (On Farm):** \$1,000.00

Sire: Aztec Midas Dam: Callista 293

Breed Type: Huacaya

Colour: White (Solid Colour)

Registered With: CLAA and ARI

Date of Birth: 13th July 2006

Diameter (Micron) of first fleece sample: 20.00µ