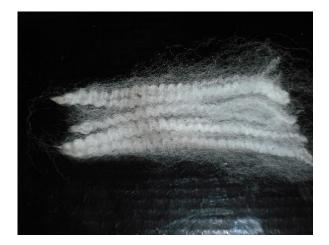

## Fleece:

20.10µ SD 4.75µ CV 23.50%

(taken on 29th July 2008 at 2 Years of age)

Fibre Testing Authority: Natural Fibre Centre

## **Description:**

Pluto is a correct white male with fine crimpy fibre. He has two wonderful cria last year and has a lovely girl this year. A wonderful white male cria was just born and has great density and crimp.