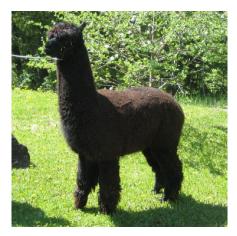

Xxtreme is a solid male, with a square build and solid bone structure. His fleece is very dense, with brightness and has a soft handle. His fleece has a tight crimp style with pencil locks and full body coverage from his nose to his toes.

Birchleaf Xxtreme - Reserve Champion

Full Fleeced

Sheared