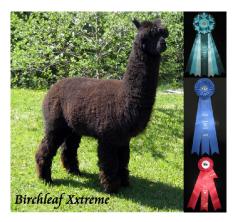

Xxtreme is a solid male, with a square build and solid bone structure. His fleece is very dense, with brightness and has a soft handle. His fleece has a tight crimp style with pencil locks and full body coverage from his nose to his toes.

Birchleaf Xxtreme - Reserve Champion

Full Fleeced

Sheared