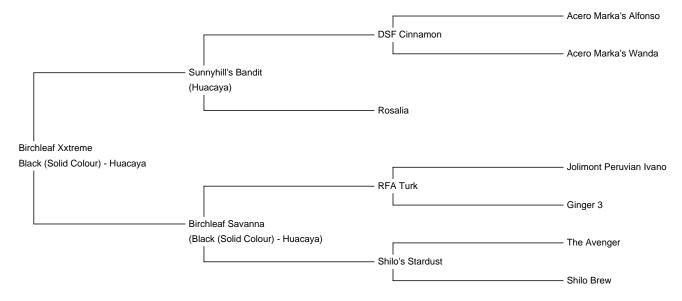

Birchleaf Xxtreme
Service Fee (On Farm): Contact For Fee
Sire: Sunnyhill's Bandit
Dam: Birchleaf Savanna
Breed Type: Huacaya
Colour: Black (Solid Colour)
Registered With: ARI #: 30888746
CLAA #: 34729
Blood Lineage: Peruvian/Bolivian/Chilean
Date of Birth: 3rd June 2007

## **Description:**

Xxtreme is a superb male, exhibiting the optimal characteristics of a successful herdsire. His conformation and fibre quality, the black and grey colours in his background and the championship bloodlines in his pedigree make him an ideal fit into our black and grey breeding program.

Xxtreme is a solid male, with a square build and solid bone structure. His fleece is very dense, with brightness and has a soft handle. His fleece has a tight crimp style with pencil locks and full body coverage from his nose to his toes.

Xxtreme earned the Reserve Grand Champion Black award in 2009, David Barboza judging. His pedigree includes champions as well; his dam, Birchleaf Savanna, is the daughter of RFA Turk and grand daughter of Jolimont Peruvian Ivano.

## Prizes Won:

Reserve Grand Champion Black, all ages. A.L.P.A.C.A Spring Show, Judge David Barboza. March 2009

4th, Alpaca Odyssey, Tim Lavan judging. Nov. 2008

4th, all ages black, Canadian National Alpaca Futurity, Lyn Dickson and Kristen Buhrmann judging. April 2008

Birchleaf Xxtreme - Reserve Champion

Full Fleeced

Sheared