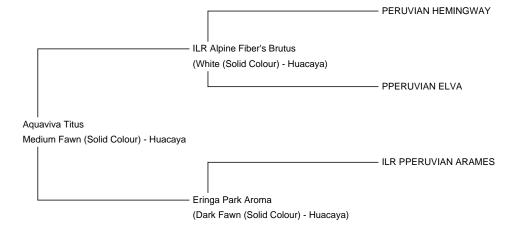

**Aquaviva Titus** 

Service Fee (On Farm): \$1,200.00 (excl GST)
Service Fee (Drive By): \$1,200.00 (excl GST)

Service Fee (Mobile Mate): \$1,200.00 (excl GST)

Sire: ILR Alpine Fiber's Brutus

Dam: Eringa Park Aroma

Breed Type: Huacaya

Colour: Medium Fawn (Solid Colour)

Registered With: IAR 86824

Date of Birth: 7th November 2005

#### **Description:**

Titus is a well conformed, very fine fibred son of ILR Alpine Fiber's Brutus and Eringa Park Aroma. Aroma is a female imported by Southern Alpacas and she remains at 22 micron at 6 years old.