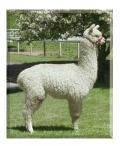

reed Type: Huacaya

Colour: Light Fawn (Solid Colour)

Registered With: IAR 63331

Date of Birth: 17th February 2003



Diameter (Micron) of first fleece sample: 18.00µ

## Fleece:

22.50µ SD 5.00µ CV 22.10% SF 22.20µ Curvature 40.00 deg/mm

(taken on 6th December 2006 at 3 Years and 10 Months of age)

## **Description:**

Sired by the famous Jolimont Conquistador, Encounter's dam is Althea's Miss Muffin, from ILR Ppperuvian Auzengate.

Encounter's fleece exhibits extreme density and deep fine crimp with soft rolling skin. Everything you need in a stud.

Encounter's progeny are impressing in both NZ and UK.

## **Prizes Won:**

Australia's Champion Junior Male at their Nationals in 2003.

Reserve Champion Junior Male Strathalbyn 2003

Reserve Champion Junior Male Clare 2003

## Encounter



Alpaca Photo 2