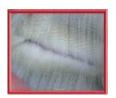

## Fleece:

22.50µ SD 5.00µ CV 22.10% SF 22.20µ Curvature 40.00 deg/mm

(taken on 6th December 2006 at 3 Years and 10 Months of age)

## **Description:**

Sired by the famous Jolimont Conquistador, Encounter's dam is Althea's Miss Muffin, from ILR Ppperuvian Auzengate.

Encounter's fleece exhibits extreme density and deep fine crimp with soft rolling skin. Everything you need in a stud.