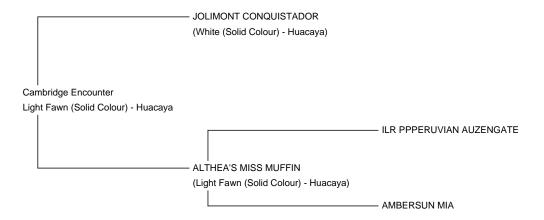

Cambridge Encounter

Service Fee (On Farm): \$1,200.00 (excl GST)
Service Fee (Drive By): \$1,200.00 (excl GST)

Service Fee (Mobile Mate): \$1,200.00 (excl GST)

**Sire:** JOLIMONT CONQUISTADOR

Dam: ALTHEA'S MISS MUFFIN

Breed Type: Huacaya

Colour: Light Fawn (Solid Colour)

Registered With: IAR 63331

Date of Birth: 17th February 2003

Diameter (Micron) of first fleece sample: 18.00µ

## **Description:**

Sired by the famous Jolimont Conquistador, Encounter's dam is Althea's Miss Muffin, from ILR Ppperuvian Auzengate.

Encounter's fleece exhibits extreme density and deep fine crimp with soft rolling skin. Everything you need in a stud.