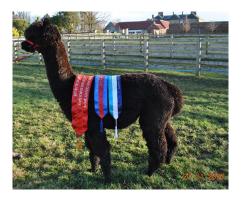

**INCA LEGACY (NEW!)** 

**Price:** £5,000.00 (excl VAT)

Sire: Surtierra Shadow

Dam: Inca Heritage

**Type:** Stud Male (Proven Stud)

**Breed Type:** Huacaya

Colour: Black (Solid Colour)

Registered With: British Alpaca Society - UKBAS32501

## **Prizes Won:**

2019

North West Alpaca Group - Int Black Male - 1st and Black Champion

Northumberland County Show - Int Black Male - 1st and Black Champion

Northern Fleece Show - 12-24 months black fleece - 1st and Champion

## Inca Legacy

Inca Legacy Fleece

Inca Legacy Progeny