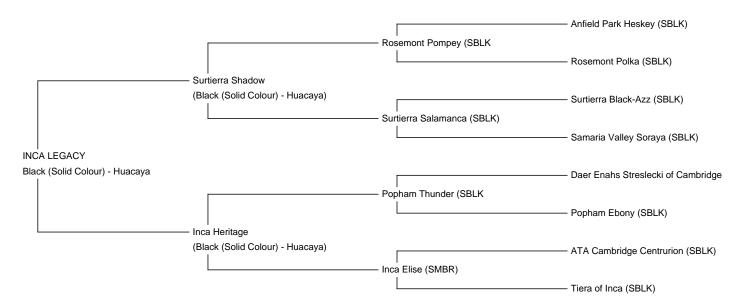

**INCA LEGACY (NEW!)** 

**Price:** £5,000.00 (excl VAT)

Sire: Surtierra Shadow

Dam: Inca Heritage

**Type:** Stud Male (Proven Stud)

**Breed Type:** Huacaya

Colour: Black (Solid Colour)

Registered With: British Alpaca Society - UKBAS32501

**Blood Lineage:** Australian x UK Bloodlines

Date of Birth: 2nd September 2017

Diameter (Micron) of first fleece sample: 17.40µ

Fleece: (2nd)

19.40μ SD 4.40μ CV 22.60% % Over 30 Microns(μ) 1.40% SF 19.10μ

The breeding behind Inca Legacy is very special. His dam is not only a multiple show winner, but her sibling, Blackberry Jacknife was the 2018 BAS National Show Champion Male. Inca Elise is also the full sister to Inca Balboa, so the pedigree is full of quality proven bloodlines.