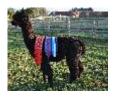

**INCA LEGACY (NEW!)** 

**Price:** £5,000.00 (excl VAT)

Sire: Surtierra Shadow

Dam: Inca Heritage

**Type:** Stud Male (Proven Stud)

**Breed Type:** Huacaya

Colour: Black (Solid Colour)

Registered With: British Alpaca Society - UKBAS32501

## **Prizes Won:**

2019

North West Alpaca Group - Int Black Male - 1st and Black Champion

Northumberland County Show - Int Black Male - 1st and Black Champion

Northern Fleece Show - 12-24 months black fleece - 1st and Champion

## Inca Legacy

Inca Legacy Fleece

Inca Legacy Progeny