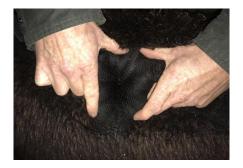

Conformationally this male is correct in every area; he moves extremely well and has a frame that demands attention. His fleece exhibits very advanced traits that are easy to spot. It's dense, extremely fine, long stapled - growing at 0.46mm per day and the fibres are bright and uniform.

## Inca Legacy

Inca Legacy Fleece

Inca Legacy Progeny