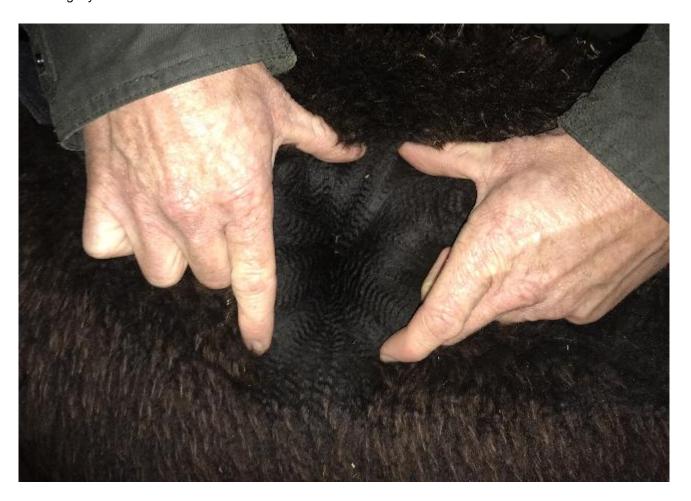

Conformationally this male is correct in every area; he moves extremely well and has a frame that demands attention. His fleece exhibits very advanced traits that are easy to spot. It's dense, extremely fine, long stapled - growing at 0.46mm per day and the fibres are bright and uniform.