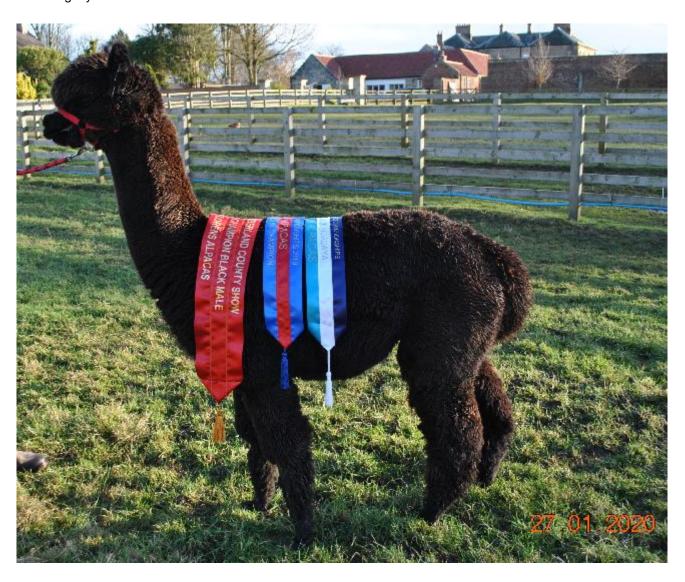

## **Prizes Won:**

2019

North West Alpaca Group - Int Black Male - 1st and Black Champion

Northumberland County Show - Int Black Male - 1st and Black Champion

Northern Fleece Show - 12-24 months black fleece - 1st and Champion