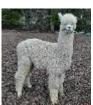

**Ashwood Lanson (NEW!)** 

**Price:** £5,000.00 (excl VAT)

Sire: Gilt Edge Tor De Force Of Ashwood

Dam: Ashwood Havanna

Type: Stud Male (Proven Stud)

Breed Type: Huacaya

Colour: White (Solid Colour)

Registered With: British Alpaca Society - UKBAS31496

**Blood Lineage:** Australian x UK Bloodlines

Date of Birth: 3rd August 2017



Diameter (Micron) of first fleece sample: 17.10µ

Fleece: (2nd)

19.50 $\mu$  SD 3.70 $\mu$  CV 19.10% % Over 30 Microns( $\mu$ ) 0.70% Yield 115.00 Kg/Year

(taken on 3rd June 2019 at 1 Year and 10 Months of age)

Fibre Testing Authority: Australian Alpaca Fibre Testing

## **Description:**

The exceptional density and fineness of this high quality male has led to him being awarded two Supreme Championships, three Championships and two Reserve Champi