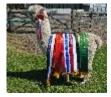

**Ashwood Lanson (NEW!)** 

**Price:** £5,000.00 (excl VAT)

Sire: Gilt Edge Tor De Force Of Ashwood

Dam: Ashwood Havanna

Type: Stud Male (Proven Stud)

Breed Type: Huacaya

Colour: White (Solid Colour)

Registered With: British Alpaca Society - UKBAS31496

## **Description:**

The exceptional density and fineness of this high quality male has led to him being awarded two Supreme Championships, three Championships and two Reserve Championships.

Lanson is the son of Gilt Edge Tour de Force of Ashwood who continues to produce champions from this elite bloodline. Lanson now standing at stud in Northumberland is available to potentially strengthen many Northern herds with his award winning genetics.