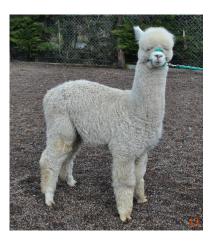

**Ashwood Lanson (NEW!)** 

**Price:** £5,000.00 (excl VAT)

Sire: Gilt Edge Tor De Force Of Ashwood

Dam: Ashwood Havanna

Type: Stud Male (Proven Stud)

Breed Type: Huacaya

Colour: White (Solid Colour)

Registered With: British Alpaca Society - UKBAS31496

**Blood Lineage:** Australian x UK Bloodlines

Date of Birth: 3rd August 2017

Diameter (Micron) of first fleece sample: 17.10µ

Fleece: (2nd)

19.50 $\mu$  SD 3.70 $\mu$  CV 19.10% % Over 30 Microns( $\mu$ ) 0.70% Yield 115.00 Kg/Year

## **Description:**

The exceptional density and fineness of this high quality male has led to him being awarded two Supreme Championships, three Championships and two Reserve Championships.

Lanson is the son of Gilt Edge Tour de Force of Ashwood who continues to produce champions from this elite bloodline. Lanson now standing at stud in Northumberland is available to potentially strengthen many Northern herds with his award winning genetics.