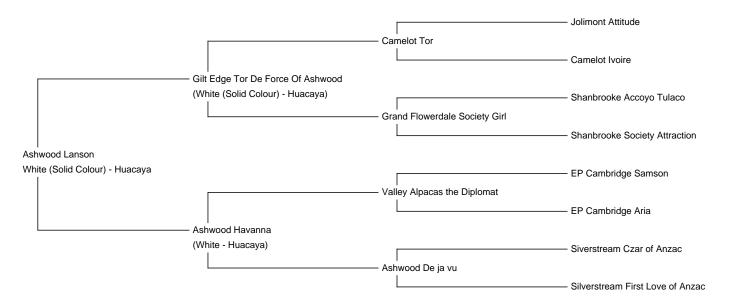

**Ashwood Lanson (NEW!)** 

**Price:** £5,000.00 (excl VAT)

Sire: Gilt Edge Tor De Force Of Ashwood

Dam: Ashwood Havanna

Type: Stud Male (Proven Stud)

Breed Type: Huacaya

Colour: White (Solid Colour)

Registered With: British Alpaca Society - UKBAS31496

## **Description:**

The exceptional density and fineness of this high quality male has led to him being awarded two Supreme Championships, three Championships and two Reserve Championships.

Lanson is the son of Gilt Edge Tour de Force of Ashwood who continues to produce champions from this elite bloodline. Lanson now standing at stud in Northumberland is available to potentially strengthen many Northern herds with his award winning genetics.