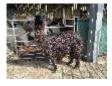

## **Description:**

Greenside Suri Cleopatra is a true to type black / grey female Suri

Her Dam is solid blue black and her Sire is mid grey . Town end Mercury

She has a fine fleece with good lustre

Cleopatra is pregnant to our Supreme Champion Suri male, Greenside Suri Romulus (Solid Dark Fawn)

## Suri Cleopatra

Alpaca Photo 2

Alpaca Photo 3