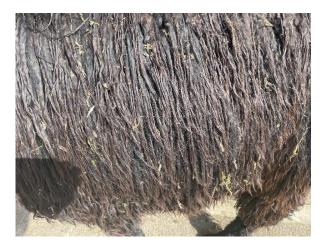

## **Description:**

Greenside Suri Cleopatra is a true to type black / grey female Suri

Her Dam is solid blue black and her Sire is mid grey . Town end Mercury

She has a fine fleece with good lustre

Cleopatra is pregnant to our Supreme Champion Suri male, Greenside Suri Romulus (Solid Dark Fawn)

## Suri Cleopatra

Alpaca Photo 2

Alpaca Photo 3