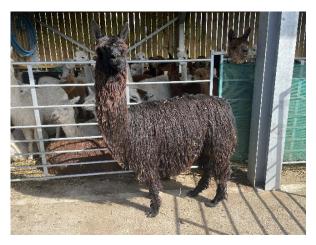

## **Description:**

Greenside Suri Cleopatra is a true to type black / grey female Suri

Her Dam is solid blue black and her Sire is mid grey . Town end Mercury

She has a fine fleece with good lustre

Cleopatra is pregnant to our Supreme Champion Suri male, Greenside Suri Romulus (Solid Dark Fawn)

## Suri Cleopatra

Alpaca Photo 2

Alpaca Photo 3