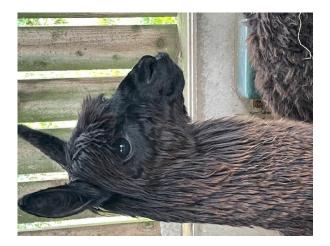

stre

Cleopatra is pregnant to our Supreme Champion Suri male, Greenside Suri Romulus (Solid Dark Fawn)

The cria is due middle to late May

Last Mating date 21/6/24

Cleopatra is good to handle and is good natured.

We would prefer Cleopatra to go to her new home with another pregnant girl from the herd

We have a selection of other pregnant girls available.

24/7 on going support most welcome

Delivery can be arranged

You are most welcome to come and view Cleopatra, and our other girls at any time

Or just give us a call for a chat

## **Prizes Won:**

Not shown



Name of covering male: Greenside Suri Romulus (Dark Fawn)

Last Mating Date: 21st June 2024

Estimated Date Cria Due (Pregnant Female): 21st May 2025

Number of Crias bred from female: 1

## Suri Cleopatra



Alpaca Photo 2



Alpaca Photo 3