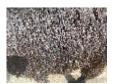

Price: N/A

**Sire:** Town end Mercury **Dam:** Greenside Sheba

**Type:** Pregnant Female (Pregnant)

**Breed Type:** Suri

Colour: Black

Registered With: BAS 39776

**Blood Lineage:** Suri Somerset Stirling Moss

Date of Birth: 5th September 2020



## **Description:**

Greenside Suri Cleopatra is a true to type black / grey female Suri

Her Dam is solid blue black and her Sire is mid grey . Town end Mercury

She has a fine fleece with good lustre

Cleopatra is pregnant to our Supreme Champion Suri male, Greenside Suri Romulus (Solid Dark Fawn)

The cria is due middle to late May

Last Mating date 21/6/24

Cleopatra is good to handle and is good natured.

We would prefer Cleopatra to go to her new home with another pregnant girl from the herd

We have a selection of other pregnant g