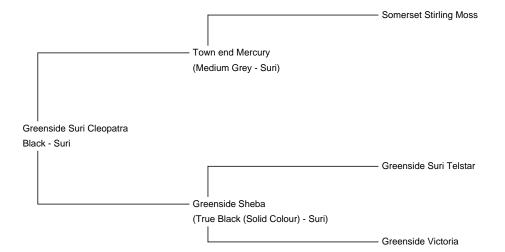

Price: N/A

**Sire:** Town end Mercury **Dam:** Greenside Sheba

**Type:** Pregnant Female (Pregnant)

**Breed Type:** Suri

Colour: Black

Registered With: BAS 39776

**Blood Lineage:** Suri Somerset Stirling Moss

## **Description:**

Greenside Suri Cleopatra is a true to type black / grey female Suri

Her Dam is solid blue black and her Sire is mid grey . Town end Mercury

She has a fine fleece with good lustre

Cleopatra is pregnant to our Supreme Champion Suri male, Greenside Suri Romulus (Solid Dark Fawn)