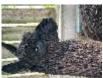

Price: N/A

**Sire:** Town end Mercury **Dam:** Greenside Sheba

**Type:** Pregnant Female (Pregnant)

**Breed Type:** Suri

Colour: Black

Registered With: BAS 39776

**Blood Lineage:** Suri Somerset Stirling Moss

Date of Birth: 5th September 2020



## **Description:**

Greenside Suri Cleopatra is a true to type black / grey female Suri

Her Dam is solid blue black and her Sire is mid grey . Town end Mercury

She has a fine fleece with good lustre

Cleopatra is pregnant to our Supreme Champion Suri male, Greenside Suri Romulus (Solid Dark Fawn)

The cria is due middle to late May

Last Mating date 21/6/24

Cleopatra is good to handle and is good natured.

We would prefer Cleopatra to go to her new home with another pregnant girl from the herd

We have a selection of other pregnant