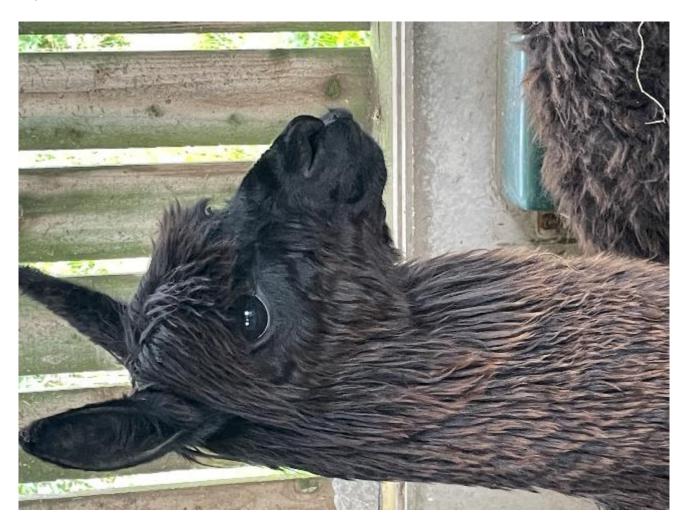

Greenside Suri Cleopatra (NEW!) Price: N/A Sire: Town end Mercury Dam: Greenside Sheba Type: Pregnant Female (Pregnant) Breed Type: Suri Colour: Black Registered With: BAS 39776 Blood Lineage: Suri Somerset Stirling Moss Date of Birth: 5th September 2020

## **Description:**

Greenside Suri Cleopatra is a true to type black / grey female Suri

Her Dam is solid blue black and her Sire is mid grey . Town end Mercury

She has a fine fleece with good lustre

Cleopatra is pregnant to our Supreme Champion Suri male, Greenside Suri Romulus (Solid Dark Fawn)