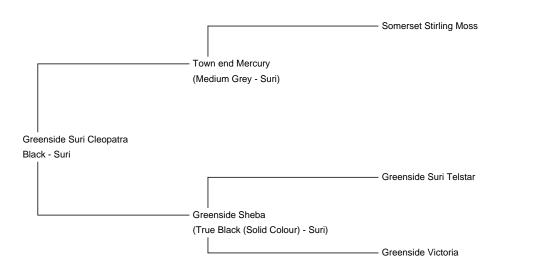

Greenside Suri Cleopatra (NEW!) Price: N/A Sire: Town end Mercury Dam: Greenside Sheba Type: Pregnant Female (Pregnant) Breed Type: Suri Colour: Black Registered With: BAS 39776 Blood Lineage: Suri Somerset Stirling Moss Date of Birth: 5th September 2020