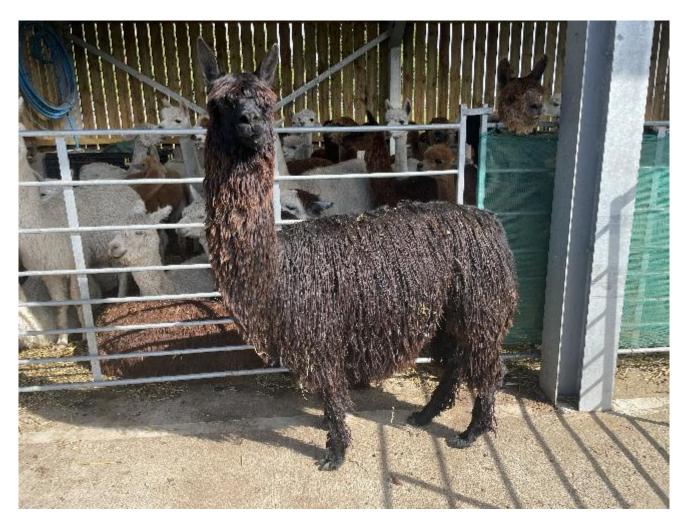

## **Description:**

Greenside Suri Cleopatra is a true to type black / grey female Suri

Her Dam is solid blue black and her Sire is mid grey . Town end Mercury

She has a fine fleece with good lustre

Cleopatra is pregnant to our Supreme Champion Suri male, Greenside Suri Romulus (Solid Dark Fawn)