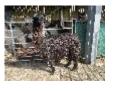

## **Description:**

Greenside Suri Cleopatra is a true to type black / grey female Suri

Her Dam is solid blue black and her Sire is mid grey . Town end Mercury

She has a fine fleece with good lustre

Cleopatra is pregnant to our Supreme Champion Suri male, Greenside Suri Romulus (Solid Dark Fawn)