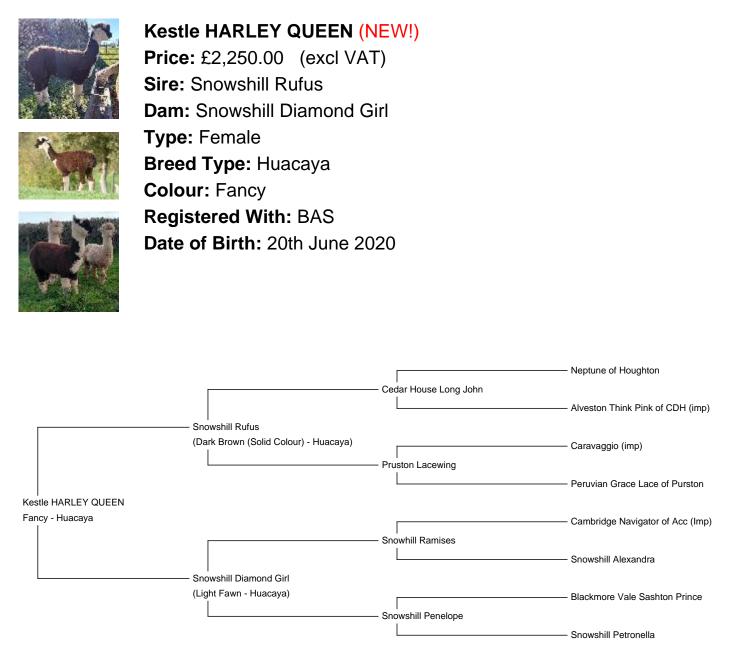

## **Description:**

This multicolour beauty is Kestle Harley Queen, born in June 2020.

Harley's fleece is very interesting and displays a very symmetric distribution of colours. Luckily, Harley's amazing bay black saddle produces a really nice yarn.

Harley's temperament is enviable and she is very docile easy to handle. The head type is strong and her frame is robust. My favourite trait is the flow of her walk, she is really stunning.

Harley comes from very reliable breeding lines, which brings not only good looks and fleece quality, but good health and behaviour.

Dam, Snowshill Diamond Girl. Sire Snowshill Rufus. Kestle Harley Queen March25

Kestle Harley Queen

Kestle Harley Queen