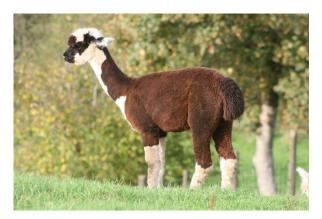

## **Description:**

This multicolour beauty is Kestle Harley Queen, born in June 2020.

Harley's fleece is very interesting and displays a very symmetric distribution of colours. Luckily, Harley's amazing bay black saddle produces a really nice yarn.

Harley's temperament is enviable and she is very docile easy to handle. The head type is strong and her frame is robust. My favourite trait is the flow of her walk, she is really stunning.

Harley comes from very reliable breeding lines, which brings not only good looks and fleece quality, but good health and behaviour.