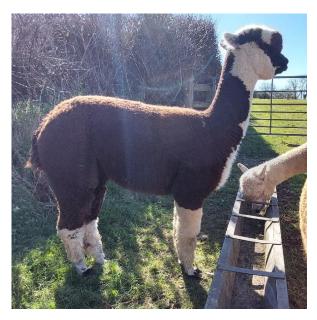

## **Description:**

This multicolour beauty is Kestle Harley Queen, born in June 2020.

Harley's fleece is very interesting and displays a very symmetric distribution of colours. Luckily, Harley's amazing bay black saddle produces a really nice yarn.

Harley's temperament is enviable and she is very docile easy to handle. The head type is strong and her frame is robust. My favourite trait is the flow of her walk, she is really stunning.

Harley comes from very reliable breeding lines, which brings not only good looks and fleece quality, but good health and behaviour.