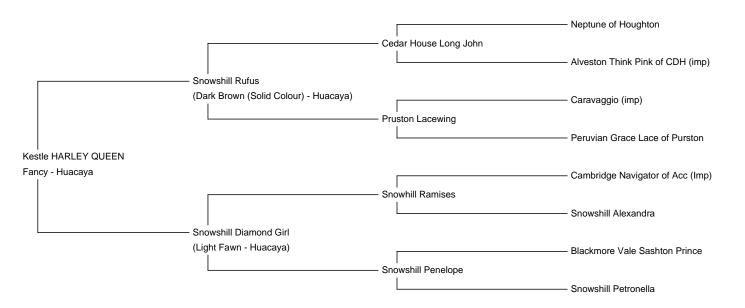

**Kestle HARLEY QUEEN (NEW!)** 

Price: £2,250.00 (excl VAT)

Sire: Snowshill Rufus

Dam: Snowshill Diamond Girl

Type: Female

Breed Type: Huacaya

Colour: Fancy

Registered With: BAS

Date of Birth: 20th June 2020





## **Description:**

This multicolour beauty is Kestle Harley Queen, born in June 2020.

Harley's fleece is very interesting and displays a very symmetric distribution of colours. Luckily, Harley's amazing bay black saddle produces a really nice yarn.

Harley's temperament is enviable and she is very docile easy to handle. The head type is strong and her frame is robust. My favourite trait is the flow of her walk, she is really stunning.

Harley comes from very reliable breeding lines, which brings not only good looks and fleece quality, but good health and behaviour.

Dam, Snowshill Diamond Girl. Sire Snowshill Rufus.



## Kestle Harley Queen



## Kestle Harley Queen