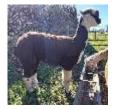

## **Description:**

This multicolour beauty is Kestle Harley Queen, born in June 2020.

Harley's fleece is very interesting and displays a very symmetric distribution of colours. Luckily, Harley's amazing bay black saddle produces a really nice yarn.

Harley's temperament is enviable and she is very docile easy to handle. The head type is strong and her frame is robust. My favourite trait is the flow of her walk, she is really stunning.

Harley comes from very reliable breeding lines, which brings not only good looks and fleece quality, but good health and behaviour.

## Kestle Harley Queen