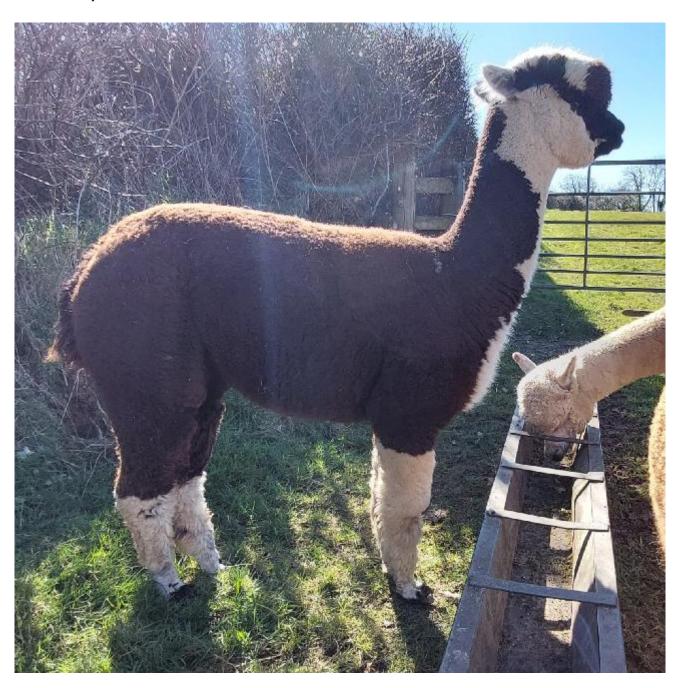

## **Description:**

This multicolour beauty is Kestle Harley Queen, born in June 2020.

Harley's fleece is very interesting and displays a very symmetric distribution of colours. Luckily, Harley's amazing bay black saddle produces a really nice yarn.

Harley's temperament is enviable and she is very docile easy to handle. The head type is strong and her frame is robust. My favourite trait is the flow of her walk, she is really stunning.

Harley comes from very reliable breeding lines, which brings not only good looks and fleece quality, but good health and behaviour.

## Kestle Harley Queen