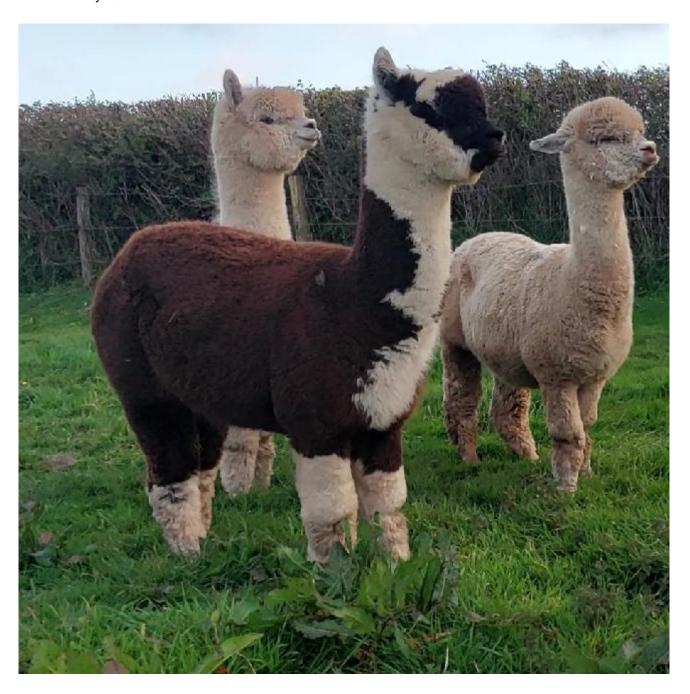

iamond Girl

Type: Female

Breed Type: Huacaya

Colour: Fancy

Registered With: BAS

Date of Birth: 20th June 2020





## **Description:**

This multicolour beauty is Kestle Harley Queen, born in June 2020.

Harley's fleece is very interesting and displays a very symmetric distribution of colours. Luckily, Harley's amazing bay black saddle produces a really nice yarn.

Harley's temperament is enviable and she is very docile easy to handle. The head type is strong and her frame is robust. My favourite trait is the flow of her walk, she is really stunning.

Harley comes from very reliable breeding lines, which brings not only good looks and fleece quality, but good health and behaviour.

Dam, Snowshill Diamond Girl. Sire Snowshill Rufus.



## Kestle Harley Queen



## Kestle Harley Queen