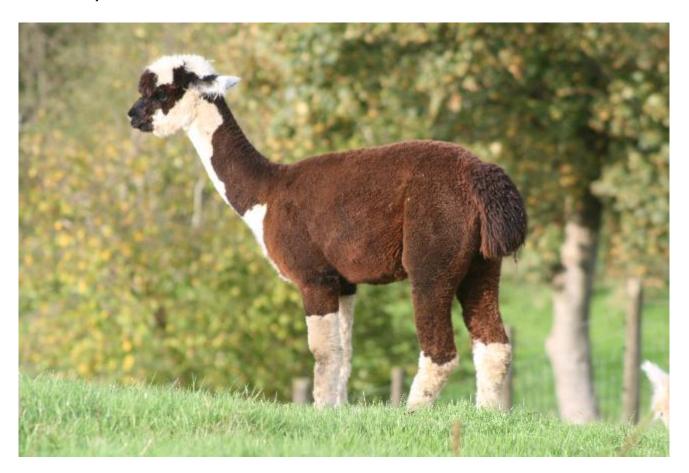

## **Description:**

This multicolour beauty is Kestle Harley Queen, born in June 2020.

Harley's fleece is very interesting and displays a very symmetric distribution of colours. Luckily, Harley's amazing bay black saddle produces a really nice yarn.

Harley's temperament is enviable and she is very docile easy to handle. The head type is strong and her frame is robust. My favourite trait is the flow of her walk, she is really stunning.

Harley comes from very reliable breeding lines, which brings not only good looks and fleece quality, but good health and behaviour.

## Kestle Harley Queen