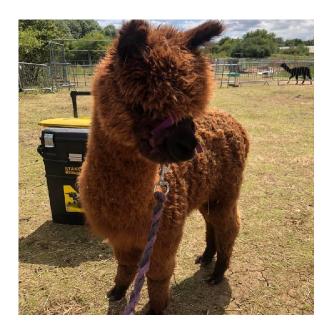

**Price:** £2,000.00 Sales tax is included in this price.

Attfield Queen Domini Jezabell - (NEW!)

Sire: reddens churchill

Dam: prince sadie bishop

Type: Female

Breed Type: Huacaya

Colour: Dark Brown (Solid Colour)

## **Description:**

Beautiful friendly inquisitive alpaca. Well handled. Full husbandry etc. excellent linage. Very low micron on last fleece states. Aseptically pleasing to the eye with great fleece and good conformation. Is now old enough for this summers breading season.

## Alpaca Photo 2

Alpaca Photo 3