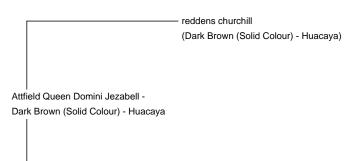

**Price:** £2,000.00 Sales tax is included in this price.

Attfield Queen Domini Jezabell - (NEW!)

Sire: reddens churchill

Dam: prince sadie bishop

Type: Female

Breed Type: Huacaya

Colour: Dark Brown (Solid Colour)

Registered With: Attfield Queen Domini Jezabell - UKBAS42041 -

(AFIBASUK011) - Female

Date of Birth: 27th June 2022

prince sadie bishop

(Black (Solid Colour) - Huacaya)