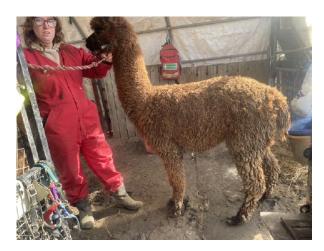

**Price:** £2,000.00 Sales tax is included in this price.

Attfield Queen Domini Jezabell - (NEW!)

Sire: reddens churchill

Dam: prince sadie bishop

Type: Female

Breed Type: Huacaya

Colour: Dark Brown (Solid Colour)

## **Description:**

Beautiful friendly inquisitive alpaca. Well handled. Full husbandry etc. excellent linage. Very low micron on last fleece states. Aseptically pleasing to the eye with great fleece and good conformation. Is now old enough for this summers breading season.

## Alpaca Photo 1