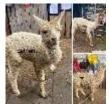

**Price:** £650.00 Sales tax is included in this price.

**Sire:** Thistledown Oscuro of Faraway (Imp)

Attfield Rowan-tennessee no vat (NEW!)

Dam: Dolly day dream

Type: Young Male (Intact)

Breed Type: Huacaya Colour: Medium Fawn

Registered With: Attfield Rowan-tennessee - BNBAS16893 -

(AFIBASUK017) - Male

×

Date of Birth: 3rd July 2023

Thistledown Oscuro of Faraway (Imp) (True Black (Solid Colour) - Suri) Attfield Rowan-tennessee no vat Medium Fawn - Huacaya Dolly day dream (Bay Black (Solid Colour) - Suri)

## **Description:**

Friendly inquisitive haulter trained young male. Well handled not over handled. Light&meduim fawn. Last vaccinated brovoxin 28/12/24

Triple d past every 5 weeks. Full husbandry records.

With training could be an asset to trekking.

## Alpaca Photo 1