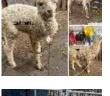

**Price:** £650.00 Sales tax is included in this price.

**Sire:** Thistledown Oscuro of Faraway (Imp)

Attfield Rowan-tennessee no vat (NEW!)

Dam: Dolly day dream

Type: Young Male (Intact)

Breed Type: Huacaya Colour: Medium Fawn

Registered With: Attfield Rowan-tennessee - BNBAS16893 -

(AFIBASUK017) - Male

×

Date of Birth: 3rd July 2023

Thistledown Oscuro of Faraway (Imp) (True Black (Solid Colour) - Suri) Attfield Rowan-tennessee no vat Medium Fawn - Huacaya Dolly day dream (Bay Black (Solid Colour) - Suri)

## **Description:**

Friendly inquisitive haulter trained young male. Well handled not over handled. Light&meduim fawn. Last vaccinated brovoxin 28/12/24

Triple d past every 5 weeks. Full husbandry records.

With training could be an asset to trekking.

## Alpaca Photo 1