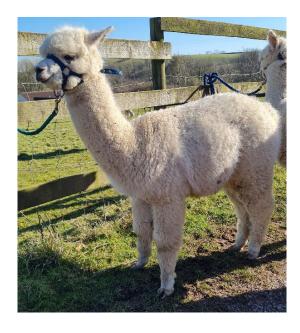

Classical MileEnd Bern CM935 (NEW!)

**Price:** £500.00

**Sire:** Evolution Volcanicity

Dam: CME Violetta

Type: Young Male (Intact)

Breed Type: Huacaya

Colour: White (Solid Colour)

Registered With: British Alpaca Society BNBAS18557

## **Description:**

Who'd have thought it, a solid white boy out of a fawn dam and sire. Hey ho, Bern will make a lovely pet male and is doing really well in his halter training.