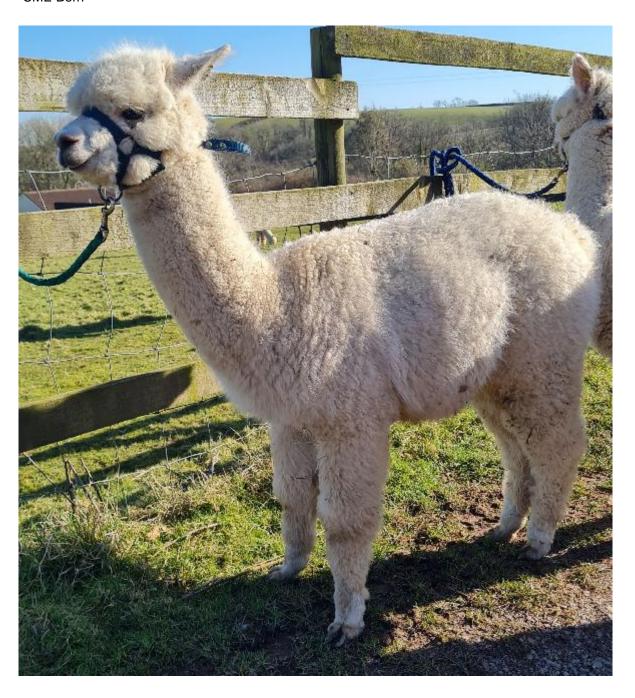

Classical MileEnd Bern CM935 (NEW!)

**Price:** £500.00

Sire: Evolution Volcanicity

Dam: CME Violetta

Type: Young Male (Intact)

Breed Type: Huacaya

Colour: White (Solid Colour)

Registered With: British Alpaca Society BNBAS18557

## **Description:**

Who'd have thought it, a solid white boy out of a fawn dam and sire. Hey ho, Bern will make a lovely pet male and is doing really well in his halter training.