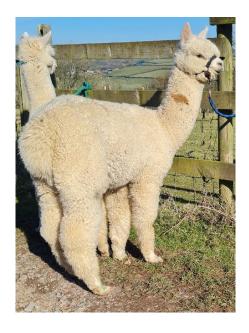

Classical MileEnd Juba CM930 (NEW!)

**Price:** £500.00 (SOLD)

Sire: Artwork B.R. Macchiato

Dam: CME Aurelia

Type: Young Male (Intact)

Breed Type: Huacaya

Colour: Fancy

Registered With: British Alpaca Society BNBAS18555

Date of Birth: 23rd July 2025

Artwork B.R. Macchiato (White - Huacaya) Classical MileEnd Juba CM930 Fancy - Huacaya CME Aurelia

(White (Solid Colour) - Huacaya)

## **Description:**

This boy has the most beautiful fleece and would have made the show team except for his three brown spots, the biggest on his neck as you will see from his photo. Lively boy being halter trained at the moment.