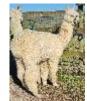

Classical MileEnd Juba CM930 (NEW!)

**Price:** £500.00 (SOLD)

Sire: Artwork B.R. Macchiato

Dam: CME Aurelia

Type: Young Male (Intact)

Breed Type: Huacaya

Colour: Fancy

Registered With: British Alpaca Society BNBAS18555

Date of Birth: 23rd July 2025

Artwork B.R. Macchiato (White - Huacaya) Classical MileEnd Juba CM930 Fancy - Huacaya CME Aurelia

(White (Solid Colour) - Huacaya)

## **Description:**

This boy has the most beautiful fleece and would have made the show team except for his three brown spots, the biggest on his neck as you will see from his photo. Lively boy being halter trained at the moment.