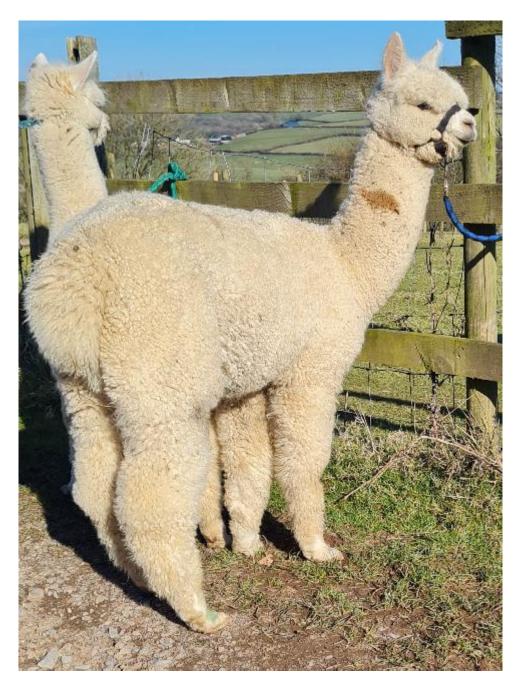

Classical MileEnd Juba CM930 (NEW!) Price: £500.00 (SOLD) Sire: Artwork B.R. Macchiato Dam: CME Aurelia Type: Young Male (Intact) Breed Type: Huacaya Colour: Fancy Registered With: British Alpaca Society BNBAS18555 Date of Birth: 23rd July 2025

## **Description:**

This boy has the most beautiful fleece and would have made the show team except for his three brown spots, the biggest on his neck as you will see from his photo. Lively boy being halter trained at the moment.