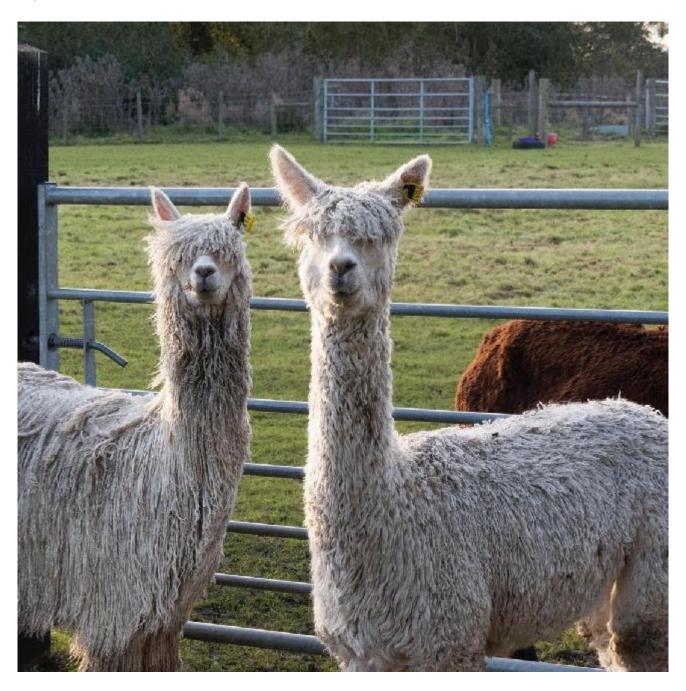

**Price:** £2,000.00 (excl VAT)

Sire: ACC Suri Storm

Dam: Mythical of Houghton

**Houghton Mystery (NEW!)** 

Type: Female

Breed Type: Suri

Colour: White

Registered With: BAS

## **Description:**

Houghton Mystery is dam to Backyard Parrissi, Supreme Champion at the Heart of England Spring Alpaca Fiesta 2023. A rare daughter (one in 27) of the great stud, ACC Suri Storm, she is a staple for any serious white Suri breeder. Winning a Reserve Champion White Suri at the Alpaca Showtime 2015 as an Intermediate and then a 1st at the BAS National Show 2017 as an adult she has maintained a well organized, fine and lustrous fleece into her 9th fleece. Priced competitively as ending our white breeding programme.