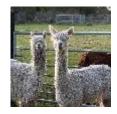

**Price:** £2,000.00 (excl VAT)

Sire: ACC Suri Storm

Dam: Mythical of Houghton

**Houghton Mystery (NEW!)** 

Type: Female

Breed Type: Suri

Colour: White

Registered With: BAS

## **Description:**

Houghton Mystery is dam to Backyard Parrissi, Supreme Champion at the Heart of England Spring Alpaca Fiesta 2023. A rare daughter (one in 27) of the great stud, ACC Suri Storm, she is a staple for any serious white Suri breeder. Winning a Reserve Champion White Suri at the Alpaca Showtime 2015 as an Intermediate and then a 1st at the BAS National Show 2017 as an adult she has maintained a well organized, fine and lustrous fleece into her 9th fleece. Priced competitively as ending our white breeding programme.