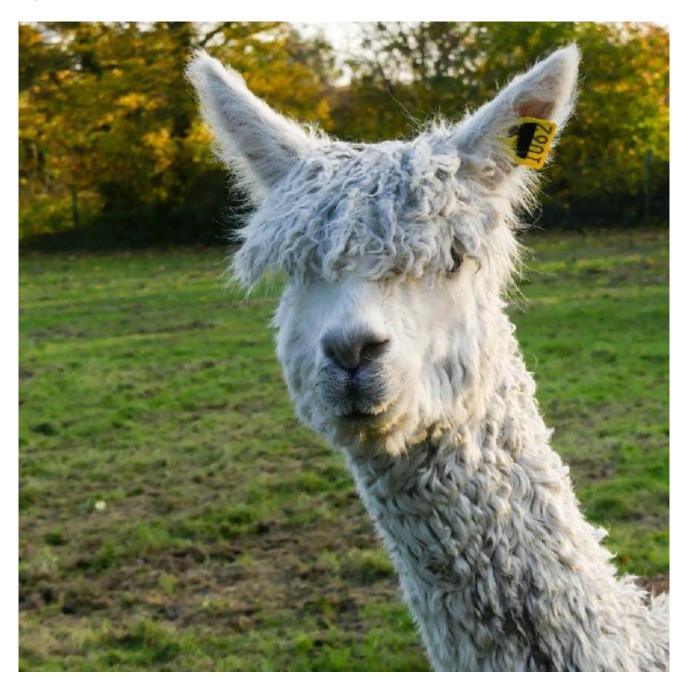

**Price:** £2,000.00 (excl VAT)

Sire: ACC Suri Storm

Dam: Mythical of Houghton

**Houghton Mystery (NEW!)** 

Type: Female

Breed Type: Suri

Colour: White

Registered With: BAS

## **Description:**

Houghton Mystery is dam to Backyard Parrissi, Supreme Champion at the Heart of England Spring Alpaca Fiesta 2023. A rare daughter (one in 27) of the great stud, ACC Suri Storm, she is a staple for any serious white Suri breeder. Winning a Reserve Champion White Suri at the Alpaca Showtime 2015 as an Intermediate and then a 1st at the BAS National Show 2017 as an adult she has maintained a well organized, fine and lustrous fleece into her 9th fleece. Priced competitively as ending our white breeding programme.