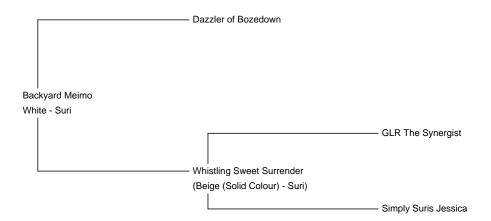

**Backyard Meimo (NEW!)** 

**Price**: £2,750.00 (excl VAT)

**Sire:** Dazzler of Bozedown

**Dam:** Whistling Sweet Surrender **Type:** Pregnant Female (Pregnant)

Breed Type: Suri

Colour: White

**Registered With:** BAS **Blood Lineage:** Dazzler

## **Description:**

Backyard Meimo, a two-time Supreme Champion Suri, is the perfect choice for a cunning suri breeder. She has consistently produced top level cria whilst maintaining a fine, lustrous and organized fleece on a great frame. A Dazzler of Bozedown daughter, she combines top white suri pedigrees with strong colour lines; her grandsire is GLR The Synergist. Her latest cria, Backyard Micha, won Judge's Choice and Best of British Suri at the Cornwall Fleece Show 2024. Even as an adult, at the HoEAG Fleece Show she was winning 1st place!! Priced competitively as ending our white breeding programme.