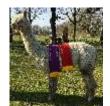

**Backyard Meimo (NEW!)** 

**Price**: £2,750.00 (excl VAT)

**Sire:** Dazzler of Bozedown

**Dam:** Whistling Sweet Surrender **Type:** Pregnant Female (Pregnant)

Breed Type: Suri

Colour: White

**Registered With:** BAS **Blood Lineage:** Dazzler

## **Description:**

Backyard Meimo, a two-time Supreme Champion Suri, is the perfect choice for a cunning suri breeder. She has consistently produced top level cria whilst maintaining a fine, lustrous and organized fleece on a great frame. A Dazzler of Bozedown daughter, she combines top white suri pedigrees with strong colour lines; her grandsire is GLR The Synergist. Her latest cria, Backyard Micha, won Judge's Choice and Best of British Suri at the Cornwall Fleece Show 2024. Even as an adult, at the HoEAG Fleece Show she was winning 1st place!! Priced competitively as ending our white breeding programme.