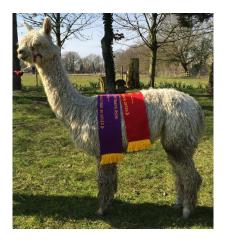

**Backyard Meimo (NEW!)** 

**Price**: £2,750.00 (excl VAT)

**Sire:** Dazzler of Bozedown

**Dam:** Whistling Sweet Surrender **Type:** Pregnant Female (Pregnant)

Breed Type: Suri

Colour: White

**Registered With:** BAS **Blood Lineage:** Dazzler

## **Description:**

Backyard Meimo, a two-time Supreme Champion Suri, is the perfect choice for a cunning suri breeder. She has consistently produced top level cria whilst maintaining a fine, lustrous and organized fleece on a great frame. A Dazzler of Bozedown daughter, she combines top white suri pedigrees with strong colour lines; her grandsire is GLR The Synergist. Her latest cria, Backyard Micha, won Judge's Choice and Best of British Suri at the Cornwall Fleece Show 2024. Even as an adult, at the HoEAG Fleece Show she was winning 1st place!! Priced competitively as ending our white breeding programme.