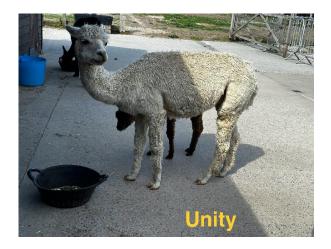

ty

Suri & Huacaya females - Bridgewater (NEW!)

**Blood Lineage:** BAS Registered Date of Birth: 1st January 2024



## **Description:**

We are working with clients, based in Somerset, who are retiring from alpaca keeping and have asked us to help sell their animals.

There are approximately 26 alpacas available, consisting of -

- \* Weaned females
- \* Yearling females
- \* Breeding females
- \* Non breeding females
- \* Huacaya
- \* Suri

All animals are BAS registered and up to date with husbandry.

With the variety of alpacas available, there's plenty of choice for prospective new owners, whether that be in small or large groups. There really is something to suit any requirement, so please contact us for more information.

## Alpaca Photo 1





## Alpaca Photo 2



Alpaca Photo 3