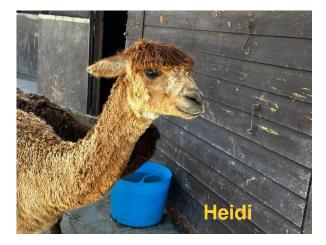

wn

Registered With: British Alpaca Society

Suri & Huacaya females - Bridgewater (NEW!)

**Blood Lineage:** BAS Registered Date of Birth: 1st January 2024



## **Description:**

We are working with clients, based in Somerset, who are retiring from alpaca keeping and have asked us to help sell their animals.

There are approximately 26 alpacas available, consisting of -

- \* Weaned females
- \* Yearling females
- \* Breeding females
- \* Non breeding females
- \* Huacaya
- \* Suri

All animals are BAS registered and up to date with husbandry.

With the variety of alpacas available, there's plenty of choice for prospective new owners, whether that be in small or large groups. There really is something to suit any requirement, so please contact us for more information.

## Alpaca Photo 1





## Alpaca Photo 2



Alpaca Photo 3