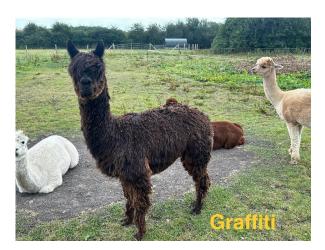

itish Alpaca Society

Suri & Huacaya females - Bridgewater (NEW!)

**Blood Lineage:** BAS Registered Date of Birth: 1st January 2024



## **Description:**

We are working with clients, based in Somerset, who are retiring from alpaca keeping and have asked us to help sell their animals.

There are approximately 26 alpacas available, consisting of -

- \* Weaned females
- \* Yearling females
- \* Breeding females
- \* Non breeding females
- \* Huacaya
- \* Suri

All animals are BAS registered and up to date with husbandry.

With the variety of alpacas available, there's plenty of choice for prospective new owners, whether that be in small or large groups. There really is something to suit any requirement, so please contact us for more information.

## Alpaca Photo 1





## Alpaca Photo 2



Alpaca Photo 3