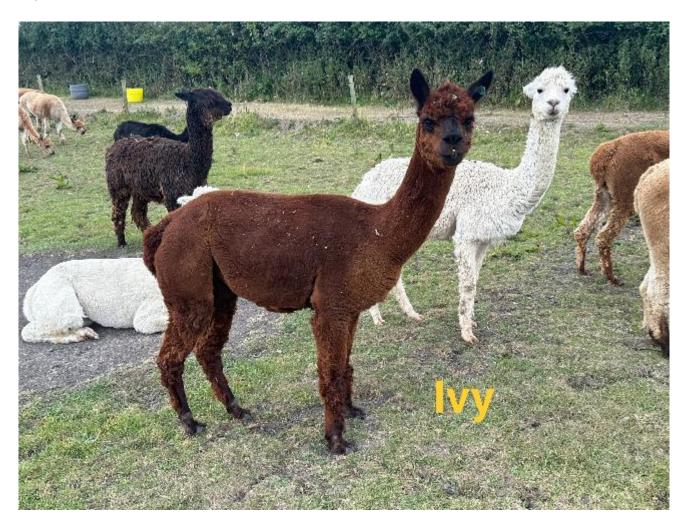

ish Alpaca Society

**Huacaya & Suri females - Bridgewater (NEW!)** 

**Blood Lineage:** BAS Registered Date of Birth: 1st January 2024

## **Description:**

We are working with clients based in Somerset, who are retiring from alpaca keeping and have asked us to help selling their mixed herd of female alpacas.

There are approximately 26 alpacas available consisting of -

- \* Weaned females
- \* Yearling females
- \* Breeding females
- \* Non breeding females
- \* Huacaya
- \* Suri

All animals are BAS Registered and up to date with husbandry.

With the variety of alpacas available, there's plenty of choice for prospective new owners, whether that be in small or large groups. There really is something to suit any requirement, so please contact us for more information.

## Alpaca Photo 1





## Alpaca Photo 3