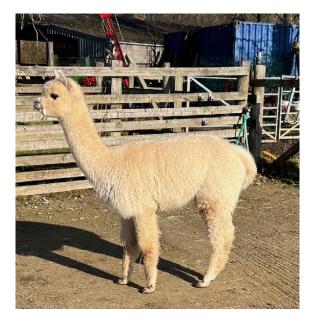

## A647 Bozedown Lost Season (NEW!)

Price: £500.00 (excl VAT)

Sire: Bozedown Neo

Dam: A246 Bozedown Lose Yourself

Type: Wether

Breed Type: Huacaya

Colour: Light Fawn (Solid Colour)

Registered With: BAS NONBAS5476

Blood Lineage: Pure Peruvian

Date of Birth: 31st May 2024

Bozedown Neo (Light Fawn (Solid Colour) - Huacaya)

A647 Bozedown Lost Season Light Fawn (Solid Colour) - Huacaya

A246 Bozedown Lose Yourself
(Light Fawn (Solid Colour) - Huacaya)

## **Description:**

Bozedown Lost season is a light fawn huacaya male being sold as a pet male. We will be starting his halter training soon. Lost Seaon's secondary fibres are incredibly fine and he is beautifully and soft.