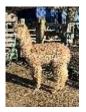

A626 Bozedown Miguel (NEW!) Price: £500.00 (excl VAT) Sire: Beck Brow Gee Whizz Dam: 3109 Bozedown Cocktail Type: Wether Breed Type: Huacaya Colour: Light Fawn (Solid Colour) Registered With: BAS NONBAS5478 Blood Lineage: Pure Peruvian Date of Birth: 31st May 2024

## **Description:**

Bozedown Miguel is a light fawn huacaya male being sold as a pet male. He will make a great field pet, we will be starting halter training soon. He is easy to handle and has a lovely fine fleece.