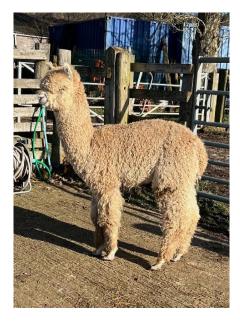

A626 Bozedown Miguel (NEW!) Price: £500.00 (excl VAT) Sire: Beck Brow Gee Whizz Dam: 3109 Bozedown Cocktail Type: Wether Breed Type: Huacaya Colour: Light Fawn (Solid Colour) Registered With: BAS NONBAS5478 Blood Lineage: Pure Peruvian Date of Birth: 31st May 2024

## **Description:**

Bozedown Miguel is a light fawn huacaya male being sold as a pet male. He will make a great field pet, we will be starting halter training soon. He is easy to handle and has a lovely fine fleece.