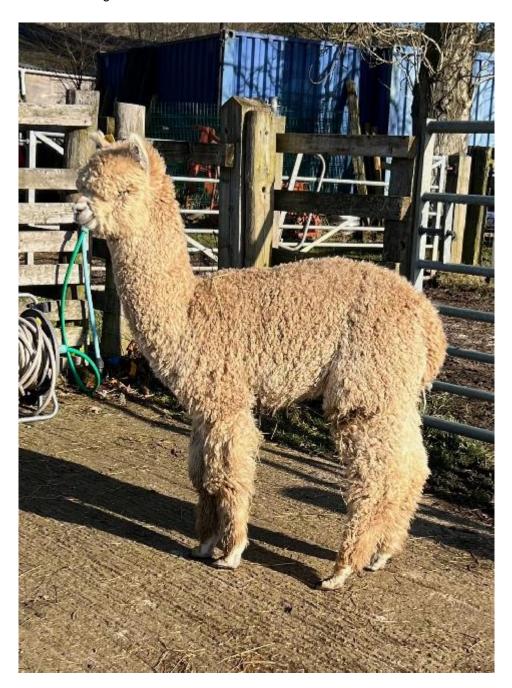

## A626 Bozedown Miguel (NEW!)

**Price:** £500.00 (excl VAT) **Sire:** Beck Brow Gee Whizz

Dam: 3109 Bozedown Cocktail

Type: Wether

Breed Type: Huacaya

Colour: Light Fawn (Solid Colour)

Registered With: BAS NONBAS5478

## **Description:**

Bozedown Miguel is a light fawn huacaya male being sold as a pet male. He will make a great field pet, we will be starting halter training soon. He is easy to handle and has a lovely fine fleece.