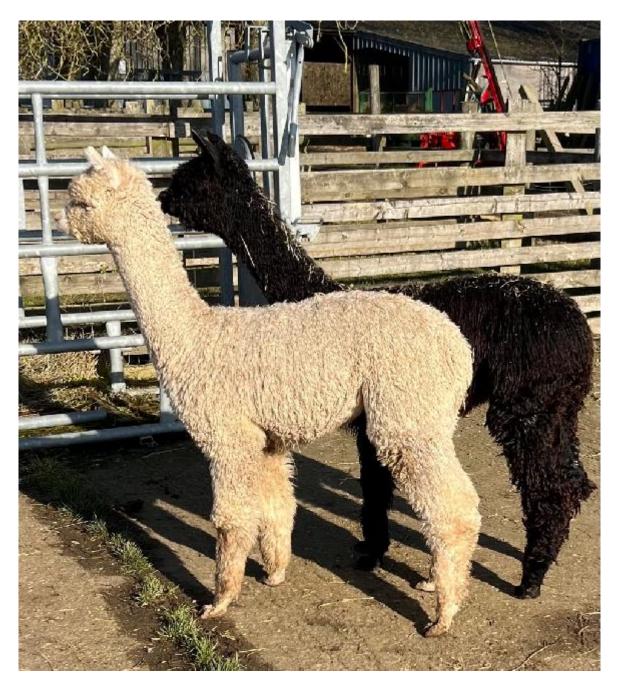

A618 Bozedown Ritchie (NEW!) Price: £350.00 (excl VAT) Sire: Bozedown Quickstep Dam: A326 Bozedown La Bamba Type: Wether Breed Type: Huacaya Colour: White (Solid Colour) Registered With: BAS NONBAS5482 Blood Lineage: Pure Peruvian Date of Birth: 28th June 2024

## **Description:**

Bozedown Ritchie is a white huacaya male being sold as a pet male. He will make a great field pet, we will be starting halter training soon. He is a lovely looking male and his fleece glows!!!