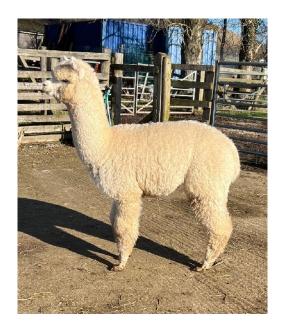

## **Description:**

Bozedown Snowflake is a white huacaya male being sold as a pet male. He will make a great field pet, we will be starting halter training soon. He is a lovely male, great conformation just not the competition to become a future stud is tough!