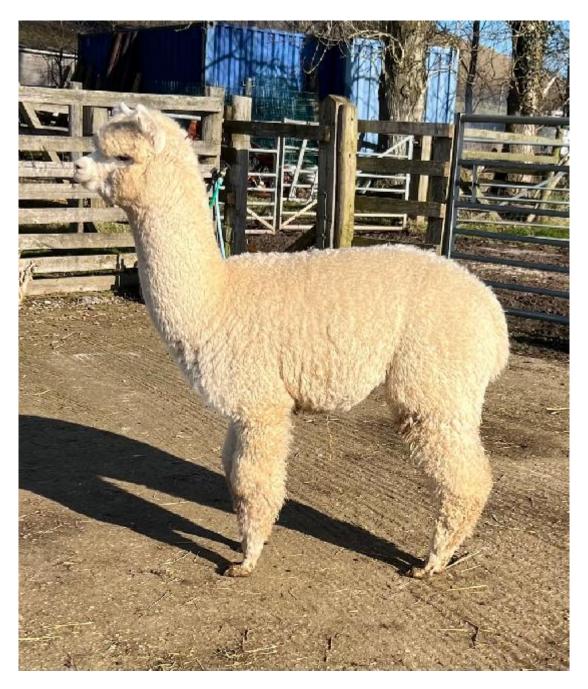

A612 Bozedown Snowflake (NEW!) Price: £350.00 (excl VAT) Sire: Bozedown Major League Dam: A132 Bozedown Emerald Type: Wether Breed Type: Huacaya Colour: White (Solid Colour) Registered With: BAS NONBAS5485 Blood Lineage: Pure Peruvian Date of Birth: 7th May 2024

## **Description:**

Bozedown Snowflake is a white huacaya male being sold as a pet male. He will make a great field pet, we will be starting halter training soon. He is a lovely male, great conformation just not the competition to become a future stud is tough!