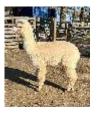

A612 Bozedown Snowflake (NEW!) Price: £350.00 (excl VAT) Sire: Bozedown Major League Dam: A132 Bozedown Emerald Type: Wether Breed Type: Huacaya Colour: White (Solid Colour) Registered With: BAS NONBAS5485 Blood Lineage: Pure Peruvian Date of Birth: 7th May 2024

## **Description:**

Bozedown Snowflake is a white huacaya male being sold as a pet male. He will make a great field pet, we will be starting halter training soon. He is a lovely male, great conformation just not the competition to become a future stud is tough!