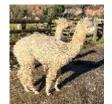

## A608 Bozedown Solo Man (NEW!)

**Price:** £350.00 (excl VAT) **Sire:** Beck Brow Gee Whizz

Dam: A264 Bozedown Solo Dance

Type: Wether

Breed Type: Huacaya

Colour: White (Solid Colour)

Registered With: BAS NONBAS5486

**Blood Lineage:** Pure Peruvian

Date of Birth: 8th May 2024

Beck Brow Gee Whizz
(Light Fawn (Solid Colour) - Huacaya)

A608 Bozedown Solo Man White (Solid Colour) - Huacaya

> - A264 Bozedown Solo Dance (White (Solid Colour) - Huacaya)

## **Description:**

Bozedown Solo Man is a white huacaya male being sold as a pet male. He will make a great field pet, we will be starting halter training soon. He is very well grown and loves to cause mischief. His fleece is fine just lacking the density we are looking for in our future stud males.