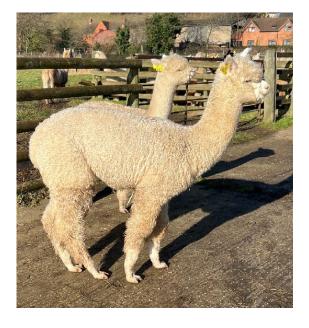

## A608 Bozedown Solo Man (NEW!)

**Price:** £350.00 (excl VAT) **Sire:** Beck Brow Gee Whizz

Dam: A264 Bozedown Solo Dance

Type: Wether

Breed Type: Huacaya

Colour: White (Solid Colour)

Registered With: BAS NONBAS5486

**Blood Lineage:** Pure Peruvian

Date of Birth: 8th May 2024

Beck Brow Gee Whizz
(Light Fawn (Solid Colour) - Huacaya)

A608 Bozedown Solo Man White (Solid Colour) - Huacaya

> - A264 Bozedown Solo Dance (White (Solid Colour) - Huacaya)

## **Description:**

Bozedown Solo Man is a white huacaya male being sold as a pet male. He will make a great field pet, we will be starting halter training soon. He is very well grown and loves to cause mischief. His fleece is fine just lacking the density we are looking for in our future stud males.