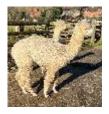

A608 Bozedown Solo Man (NEW!) Price: £350.00 (excl VAT) Sire: Beck Brow Gee Whizz Dam: A264 Bozedown Solo Dance Type: Wether Breed Type: Huacaya Colour: White (Solid Colour) Registered With: BAS NONBAS5486 Blood Lineage: Pure Peruvian Date of Birth: 8th May 2024

## **Description:**

Bozedown Solo Man is a white huacaya male being sold as a pet male. He will make a great field pet, we will be starting halter training soon. He is very well grown and loves to cause mischief. His fleece is fine just lacking the density we are looking for in our future stud males.